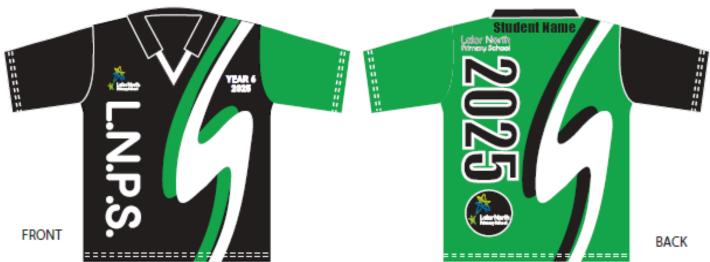

### 2025 Grade 6 Tops

Orders can now be made for our current Grade 5 students for a Lalor North Primary School Grade 6 top for 2025. The cost of these tops are \$52-\$56 each, depending on the size ordered. Sample sizes are available to try on at our front office. Please see order information further in this newsletter.

It is important to have this conversation with us as soon as you know.

Top with student name

| STUDENTS NAME                          |  |
|----------------------------------------|--|
| PERFERED NAME TO BE PRINTED ON THE TOP |  |

### PLEASE RETURN THIS FORM IN CONJUNCTION WITH ORDERING ON-LINE

Sizes C4 - C16 \$52.00 Sizes A14 - A26 \$56.00

Orders can be placed through our On-Line Website or through our Retail Shop.

Purchase Your Polos using our On-Line Website www.aplusschoolwear.com.au

Date the money has to be in by Friday 15th November 2024.

Ref: "Child's full name and class - Year 6 Top"

GRADE 6 TOPS WILL BE DELIVERED TO THE SCHOOL FIRST WEEK OF TERM 1