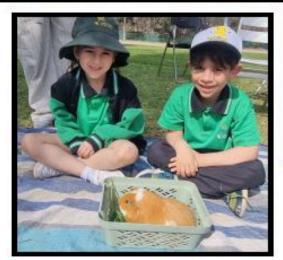

The highlight for many was getting to pat the guinea pigs, allowing for gentle interactions with these small animals.

The fun didn't stop there; the kids delighted in feeding the goats and sheep and had the chance to cuddle adorable guinea pigs.

Each moment was filled with laughter and joy as they interacted with the animals.