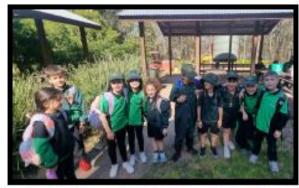

### **Bundoora Farm**

The Prep to Grade 2 students visited the Bundoora farm for a Farm Tour, wildlife ride, garden activity, and education session called 'Going Green on the Farm'. There was a lot of excitement and happy children on each of the excursion days. Our Prep to Grade 2 students also enjoyed a free visit to our school from the Yarra Valley Water Education Program this week to continue learning about Earth's Resources, with a focus on how we should care for our environment and its natural resources.

### **BUNDOORA FARM EXCURSION**

At the beginning of this term our junior students visited Bundoora Park and participated in the Farm Education Program. They learnt about waste reduction and had hands-on garden experience about composting and planting. The students enjoyed their ride through the Wildlife Reserve and the guided farm tour. The day was filled with lots of learning and fun.

# **Bundoora Farm Excursion**

Our excursion to Bundoora Farm with the Year 1/2 students was an adventure filled with hands-on learning and fun! The children had the opportunity to explore and learn about various animals, observing kangaroos and emus in their natural habitat. They enjoyed feeding friendly goats, sheep, and chickens, which sparked their curiosity and excitement.