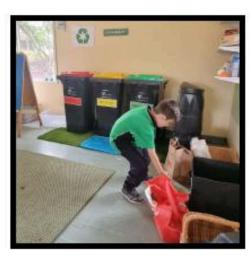

### **Bundoora Farm**

The Prep to Grade 2 students visited the Bundoora farm for a Farm Tour, wildlife ride, garden activity, and education session called 'Going Green on the Farm'. There was a lot of excitement and happy children on each of the excursion days. Our Prep to Grade 2 students also enjoyed a free visit to our school from the Yarra Valley Water Education Program this week to continue learning about Earth's Resources, with a focus on how we should care for our environment and its natural resources.

### **BUNDOORA FARM EXCURSION**

At the beginning of this term our junior students visited Bundoora Park and participated in the Farm Education Program. They learnt about waste reduction and had hands-on garden experience about composting and planting. The students enjoyed their ride through the Wildlife Reserve and the guided farm tour. The day was filled with lots of learning and fun.