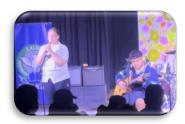

### Lalor Secondary School 'Spring Concert'

Grade 6 students had the opportunity to enjoy the Lalor Secondary School 'Spring Concert', providing another opportunity to experience a secondary school environment, to help prepare them for their Year 7 transition. Senior students participating in the STEM Young ICT Explorer Competition participated in presenting their projects for judging online in Week 2. While this Thursday saw our STEM Expo, where 4/5 Banksia 3 and 5/6 Banksia 4 students welcomed students and teachers from Dallas Brooks Primary School to our school. All the students from both schools had the chance to share their work with each other and explain what they did to create their Smart Cities.

### Spring Concert at Lalor Secondary College

On Tuesday 15th October, our Grade 6 students attended the 'Spring Concert' at Lalor Secondary.

It was a great opportunity to enjoy the beautiful spring sunshine as we walked to the high school to then thoroughly immerse ourselves in the highly entertaining music performances delivered by the high

school students amongst which were a number of former LNPS students.

We sat in the audience bursting with excitement and pride.

This excursion most certainly excited and helped our students, as they prepare for their transition to secondary schools next year.