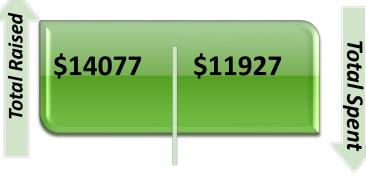

### So far here is the run down on our efforts:

- Colour Fun Run 2024 raised was \$4086
- Easter Raffle funds raised was \$2618
- Mother's Day and Special Person Stall
- total funds raised were \$852
- Fathers' & Special Person Day Stall
  - total funds raised \$54
- Chocolate Drive funds raised \$3878
- Footy Day Lunch \$1021

### Here are our results.....

### Here is our balance....

\$2149