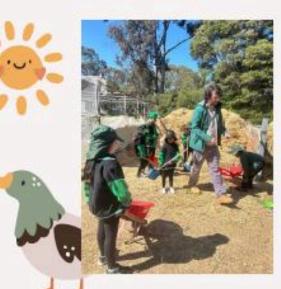

### **BUNDOORA FARM EXCURSION**

At the beginning of this term our junior students visited Bundoora Park and participated in the Farm Education Program. They learnt about waste reduction and had hands-on garden experience about composting and planting. The students enjoyed their ride through the Wildlife Reserve and the guided farm tour. The day was filled with lots of learning and fun.

Throughout the day, students engaged in activities that taught them about sustainability and the importance of caring for our environment. Overall, it was a delightful and educational experience that brought our lessons to life!