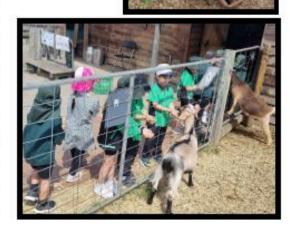

# **Bundoora Farm Excursion**

Our excursion to Bundoora Farm with the Year 1/2 students was an adventure filled with hands-on learning and fun! The children had the opportunity to explore and learn about various animals, observing kangaroos and emus in their natural habitat. They enjoyed feeding friendly goats, sheep, and chickens, which sparked their curiosity and excitement.

The fun didn't stop there; the kids delighted in feeding the goats and sheep and had the chance to cuddle adorable guinea pigs.

Each moment was filled with laughter and joy as they interacted with the animals.