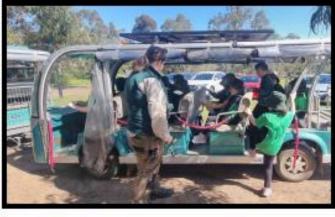

### **Bundoora Farm**

The Prep to Grade 2 students visited the Bundoora farm for a Farm Tour, wildlife ride, garden activity, and education session called 'Going Green on the Farm'. There was a lot of excitement and happy children on each of the excursion days. Our Prep to Grade 2 students also enjoyed a free visit to our school from the Yarra Valley Water Education Program this week to continue learning about Earth's Resources, with a focus on how we should care for our environment and its natural resources.

### **BUNDOORA FARM EXCURSION**

At the beginning of this term our junior students visited Bundoora Park and participated in the Farm Education Program. They learnt about waste reduction and had hands-on garden experience about composting and planting. The students enjoyed their ride through the Wildlife Reserve and the guided farm tour. The day was filled with lots of learning and fun.

# **Bundoora Farm Excursion**

Our excursion to Bundoora Farm with the Year 1/2 students was an adventure filled with hands-on learning and fun! The children had the opportunity to explore and learn about various animals, observing kangaroos and emus in their natural habitat. They enjoyed feeding friendly goats, sheep, and chickens, which sparked their curiosity and excitement.