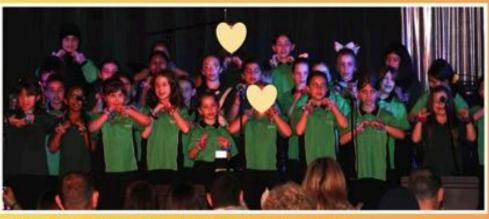

# Lalor North Primary School Choir performed at the 2024 Music Festival!

On Thursday 17th October, our P-6 Choir represented our school and performed at the annual Music Festival, held at Lalor North Secondary College.

This evening showcased musical groups from local schools and it was wonderful to share our Choir's amazing talents with our local community.

Congratulations to our Choir students for their passionate performance of 'We are the World'.

They certainly impressed their audience as they sang from their hearts and gave it their all!

We are so proud of you!

We sincerely thank the parents/carers and families of our Choir for your support and for attending this wonderful event!

Thank you to our wonderful staff member, Ms Julie-anne Tran and parent helpers for your support on the night!

Thank you to Lalor North Secondary College for hosting this annual event!

From Mrs Teresa Damjanic - Choir Leader