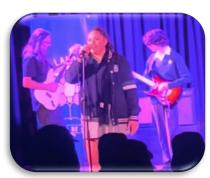

#### **Music Festival**

Our students performed magnificently at the Music festival. They sang their little hearts out. They looked amazing with their new uniforms and collectively there were so many in attendance. The song they sang was a perfect choice and the confidence they exuded was so

impressive for everyone that was in attendance. Everyone loved it and we

were all so impressed. Our school was one of the standout performances... and of course we were so proud of them. Well done to all the students who performed and a big thank you to Teresa for her preparation.

# Lalor North Primary School Choir performed at the 2024 Music Festival!

On Thursday 17th October, our P-6 Choir represented our school and performed at the annual Music Festival, held at Lalor North Secondary College.

This evening showcased musical groups from local schools and it was wonderful to share our Choir's amazing talents with our local community.

Congratulations to our Choir students for their passionate performance of 'We are the World'.

They certainly impressed their audience as they sang from their hearts and gave it their all!

We are so proud of you!

We sincerely thank the parents/carers and families of our Choir for your support and for attending this wonderful event!

Thank you to our wonderful staff member, Ms Julie-anne Tran and parent helpers for your support on the night!

Thank you to Lalor North Secondary College for hosting this annual event!

From Mrs Teresa Damjanic - Choir Leader