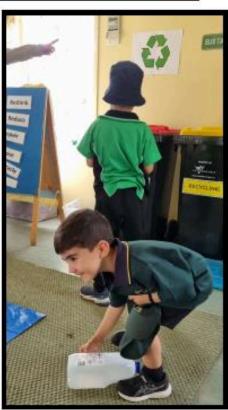

### **Bundoora Farm**

The Prep to Grade 2 students visited the Bundoora farm for a Farm Tour, wildlife ride, garden activity, and education session called 'Going Green on the Farm'. There was a lot of excitement and happy children on each of the excursion days. Our Prep to Grade 2 students also enjoyed a free visit to our school from the Yarra Valley Water Education Program this week to continue learning about Earth's Resources, with a focus on how we should care for our environment and its natural resources.

### **BUNDOORA FARM EXCURSION**

At the beginning of this term our junior students visited Bundoora Park and participated in the Farm Education Program. They learnt about waste reduction and had hands-on garden experience about composting and planting. The students enjoyed their ride through the Wildlife Reserve and the guided farm tour. The day was filled with lots of learning and fun.