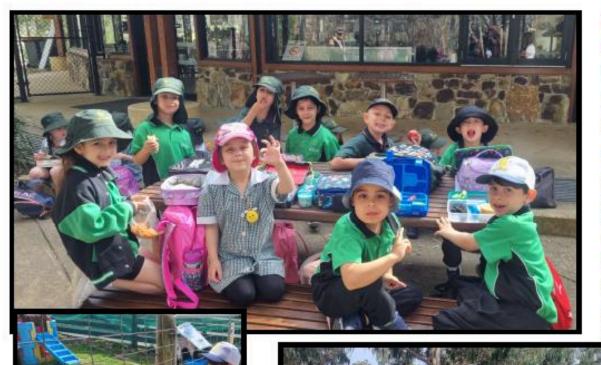

### **BUNDOORA FARM EXCURSION**

At the beginning of this term our junior students visited Bundoora Park and participated in the Farm Education Program. They learnt about waste reduction and had hands-on garden experience about composting and planting. The students enjoyed their ride through the Wildlife Reserve and the guided farm tour. The day was filled with lots of learning and fun.

# **Bundoora Farm Excursion**

Our excursion to Bundoora Farm with the Year 1/2 students was an adventure filled with hands-on learning and fun! The children had the opportunity to explore and learn about various animals, observing kangaroos and emus in their natural habitat. They enjoyed feeding friendly goats, sheep, and chickens, which sparked their curiosity and excitement.

Throughout the day, students engaged in activities that taught them about sustainability and the importance of caring for our environment. Overall, it was a delightful and educational experience that brought our lessons to life!