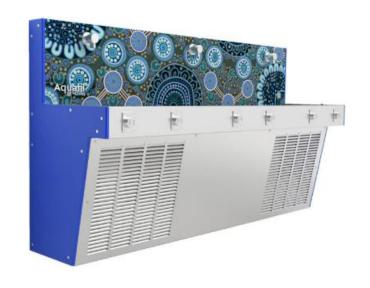

We have also added new drinking fountains for our students in two areas. These fountains provide easy access to fresh water, encouraging our students to stay hydrated throughout the day. Promoting healthy habits is a priority for us, and this addition is a step in that direction. Our fundraising has certainly helped. I thank you all for helping this happen sooner than planned.

### **UPDATE**

Our Student Representative Council has chosen to purchase outdoor table tennis (\$3901) which has arrived!

The table tennis table will be set up soon.....watch this space!

We have purchased and have had installed 2 fabulous new water fountains! Each water fountain with installation cost \$8026, one paid from Fundraising, the other was paid for from our

wonderful Yarra Valley Community Grant!

Plus we won \$500 from Shop for Your School — spent on board games for wet days.