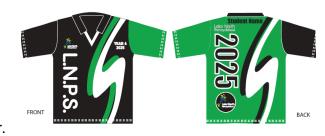

### 2025 Grade 6 Tops

Orders can now be made for our current Grade 5 students for a Lalor North Primary School Grade 6 top for 2025. The cost of these tops are \$52-\$56 each, depending on the size ordered. Sample sizes are available to try on at our front office. Please see order information further in this newsletter.

### PLEASE RETURN THIS FORM IN CONJUNCTION WITH ORDERING ON-LINE

Sizes C4 - C16 \$52.00 Sizes A14 - A26 \$56.00

Orders can be placed through our On-Line Website or through our Retail Shop.

Purchase Your Polos using our On-Line Website www.aplusschoolwear.com.au

Date the money has to be in by Friday 15th November 2024.

Ref: "Child's full name and class - Year 6 Top"

GRADE 6 TOPS WILL BE DELIVERED TO THE SCHOOL FIRST WEEK OF TERM 1