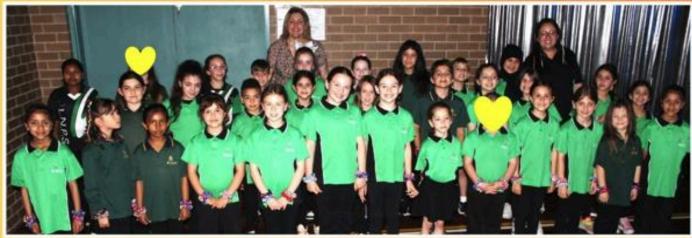

# Lalor North Primary School Choir performed at the 2024 Music Festival!

On Thursday 17th October, our P-6 Choir represented our school and performed at the annual Music Festival, held at Lalor North Secondary College.

This evening showcased musical groups from local schools and it was wonderful to share our Choir's amazing talents with our local community.

Congratulations to our Choir students for their passionate performance of 'We are the World'.

They certainly impressed their audience as they sang from their hearts and gave it their all!

We are so proud of you!

We sincerely thank the parents/carers and families of our Choir for your support and for attending this wonderful event!

Thank you to our wonderful staff member, Ms Julie-anne Tran and parent helpers for your support on the night!

Thank you to Lalor North Secondary College for hosting this annual event!

From Mrs Teresa Damjanic - Choir Leader