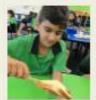

# HOW TO MAKE FAIRY BREAD

Students in Wattle 7 & 8 have been learning about procedural texts and writing. During class time, students made their own fairy bread. This fun and educational activity assisted students in writing their own fairy bread procedural text.

Step I: Get all your ingredients ready (butter, bread, sprinkles, a knife and a plate) – Tai W8

Step 2: Put butter on your knife, ready to spread on the bread - Rayan W7

Step 3: Start spreading butter on the bread, remember to evenly spread around - Granth W8

Step 4: Get your 100's & 1000's and then sprinkle them on the bread - Justin W7

Step 5: Enjoy your piece of yummy fairy bread - Henry W8