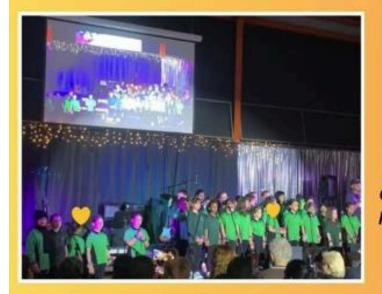

# Lalor North Primary School Choir performed at the 2024 Music Festival!

On Thursday 17th October, our P-6 Choir represented our school and performed at the annual Music Festival, held at Lalor North Secondary College.

This evening showcased musical groups from local schools and it was wonderful to share our Choir's amazing talents with our local community.

Congratulations to our Choir students for their passionate performance of 'We are the World'.

They certainly impressed their audience as they sang from their hearts and gave it their all!

We are so proud of you!

We sincerely thank the parents/carers and families of our Choir for your support and for attending this wonderful event!

Thank you to our wonderful staff member, Ms Julie-anne Tran and parent helpers for your support on the night!

Thank you to Lalor North Secondary College for hosting this annual event!

From Mrs Teresa Damjanic - Choir Leader