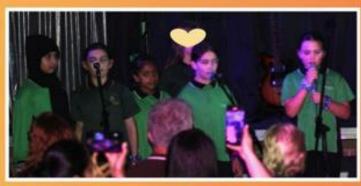

# Lalor North Primary School Choir performed at the 2024 Music Festival!

On Thursday 17th October, our P-6 Choir represented our school and performed at the annual Music Festival, held at Lalor North Secondary College.

This evening showcased musical groups from local schools and it was wonderful to share our Choir's amazing talents with our local community.

Congratulations to our Choir students for their passionate performance of 'We are the World'.

They certainly impressed their audience as they sang from their hearts and gave it their all!

We are so proud of you!

We sincerely thank the parents/carers and families of our Choir for your support and for attending this wonderful event!

Thank you to our wonderful staff member, Ms Julie-anne Tran and parent helpers for your support on the night!

Thank you to Lalor North Secondary College for hosting this annual event!

From Mrs Teresa Damjanic - Choir Leader