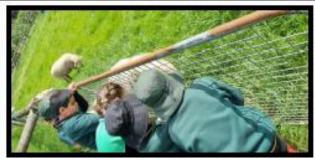

# **Bundoora Farm Excursion**

Our excursion to Bundoora Farm with the Year 1/2 students was an adventure filled with hands-on learning and fun! The children had the opportunity to explore and learn about various animals, observing kangaroos and emus in their natural habitat. They enjoyed feeding friendly goats, sheep, and chickens, which sparked their curiosity and excitement.

The fun didn't stop there; the kids delighted in feeding the goats and sheep and had the chance to cuddle adorable guinea pigs.

Each moment was filled with laughter and joy as they interacted with the animals.