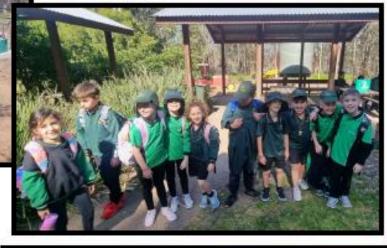

### **Bundoora Farm**

The Prep to Grade 2 students visited the Bundoora farm for a Farm Tour, wildlife ride, garden activity, and education session called 'Going Green on the Farm'. There was a lot of excitement and happy children on each of the excursion days. Our Prep to Grade 2 students also enjoyed a free visit to our school from the Yarra Valley Water Education Program this week to continue learning about Earth's Resources, with a focus on how we should care for our environment and its natural resources.

### **BUNDOORA FARM EXCURSION**

At the beginning of this term our junior students visited Bundoora Park and participated in the Farm Education Program. They learnt about waste reduction and had hands-on garden experience about composting and planting. The students enjoyed their ride through the Wildlife Reserve and the guided farm tour. The day was filled with lots of learning and fun.

# **Bundoora Farm Excursion**

Our excursion to Bundoora Farm with the Year 1/2 students was an adventure filled with hands-on learning and fun! The children had the opportunity to explore and learn about various animals, observing kangaroos and emus in their natural habitat. They enjoyed feeding friendly goats, sheep, and chickens, which sparked their curiosity and excitement.