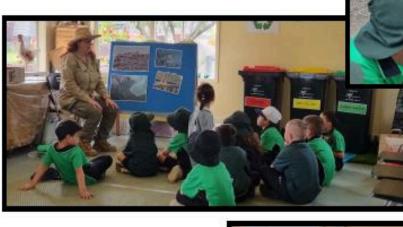

### **Bundoora Farm**

The Prep to Grade 2 students visited the Bundoora farm for a Farm Tour, wildlife ride, garden activity, and education session called 'Going Green on the Farm'. There was a lot of excitement and happy children on each of the excursion days. Our Prep to Grade 2 students also enjoyed a free visit to our school from the Yarra Valley Water Education Program this week to continue learning about Earth's Resources, with a focus on how we should care for our environment and its natural resources.

### **BUNDOORA FARM EXCURSION**

At the beginning of this term our junior students visited Bundoora Park and participated in the Farm Education Program. They learnt about waste reduction and had hands-on garden experience about composting and planting. The students enjoyed their ride through the Wildlife Reserve and the guided farm tour. The day was filled with lots of learning and fun.