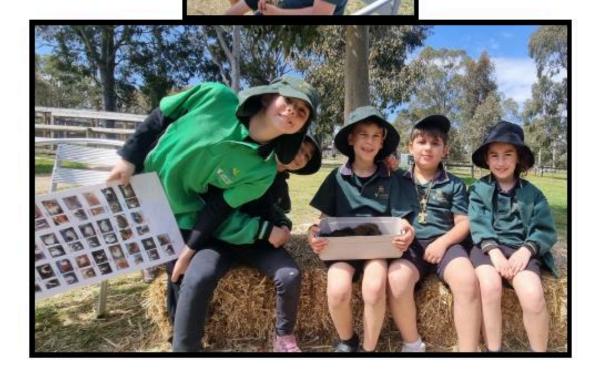

### **BUNDOORA FARM EXCURSION**

At the beginning of this term our junior students visited Bundoora Park and participated in the Farm Education Program. They learnt about waste reduction and had hands-on garden experience about composting and planting. The students enjoyed their ride through the Wildlife Reserve and the guided farm tour. The day was filled with lots of learning and fun.

# **Bundoora Farm Excursion**

Our excursion to Bundoora Farm with the Year 1/2 students was an adventure filled with hands-on learning and fun! The children had the opportunity to explore and learn about various animals, observing kangaroos and emus in their natural habitat. They enjoyed feeding friendly goats, sheep, and chickens, which sparked their curiosity and excitement.

Throughout the day, students engaged in activities that taught them about sustainability and the importance of caring for our environment. Overall, it was a delightful and educational experience that brought our lessons to life!

The highlight for many was getting to pat the guinea pigs, allowing for gentle interactions with these small animals.