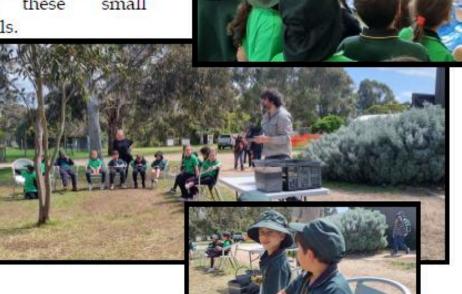

### **Bundoora Farm**

The Prep to Grade 2 students visited the Bundoora farm for a Farm Tour, wildlife ride, garden activity, and education session called 'Going Green on the Farm'. There was a lot of excitement and happy children on each of the excursion days. Our Prep to Grade 2 students also enjoyed a free visit to our school from the Yarra Valley Water Education Program this week to continue learning about Earth's Resources, with a focus on how we should care for our environment and its natural resources.

### **BUNDOORA FARM EXCURSION**

At the beginning of this term our junior students visited Bundoora Park and participated in the Farm Education Program. They learnt about waste reduction and had hands-on garden experience about composting and planting. The students enjoyed their ride through the Wildlife Reserve and the guided farm tour. The day was filled with lots of learning and fun.