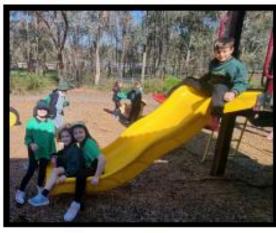

### **Bundoora Farm**

The Prep to Grade 2 students visited the Bundoora farm for a Farm Tour, wildlife ride, garden activity, and education session called 'Going Green on the Farm'. There was a lot of excitement and happy children on each of the excursion days. Our Prep to Grade 2 students also enjoyed a free visit to our school from the Yarra Valley Water Education Program this week to continue learning about Earth's Resources, with a focus on how we should care for our environment and its natural resources.

### **BUNDOORA FARM EXCURSION**

At the beginning of this term our junior students visited Bundoora Park and participated in the Farm Education Program. They learnt about waste reduction and had hands-on garden experience about composting and planting. The students enjoyed their ride through the Wildlife Reserve and the guided farm tour. The day was filled with lots of learning and fun.