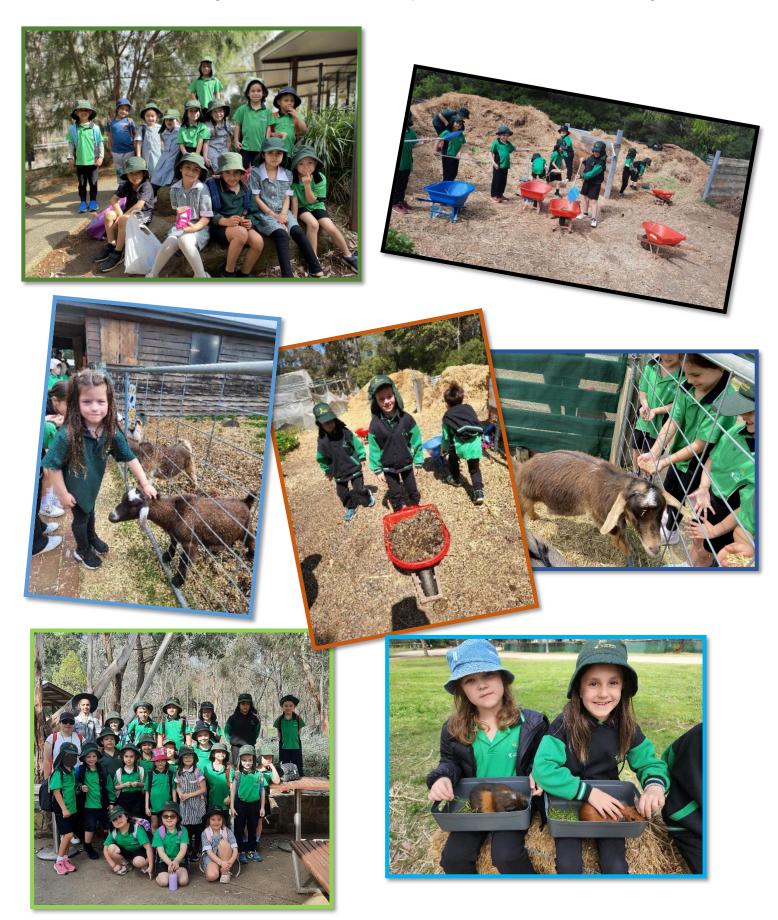

### **BUNDOORA FARM EXCURSION**

At the beginning of this term our junior students visited Bundoora Park and participated in the Farm Education Program. They learnt about waste reduction and had hands-on garden experience about composting and planting. The students enjoyed their ride through the Wildlife Reserve and the guided farm tour. The day was filled with lots of learning and fun.

# **Bundoora Farm Excursion**

Our excursion to Bundoora Farm with the Year 1/2 students was an adventure filled with hands-on learning and fun! The children had the opportunity to explore and learn about various animals, observing kangaroos and emus in their natural habitat. They enjoyed feeding friendly goats, sheep, and chickens, which sparked their curiosity and excitement.

Throughout the day, students engaged in activities that taught them about sustainability and the importance of caring for our environment. Overall, it was a delightful and educational experience that brought our lessons to life!

The highlight for many was getting to pat the guinea pigs, allowing for gentle interactions with these small animals.