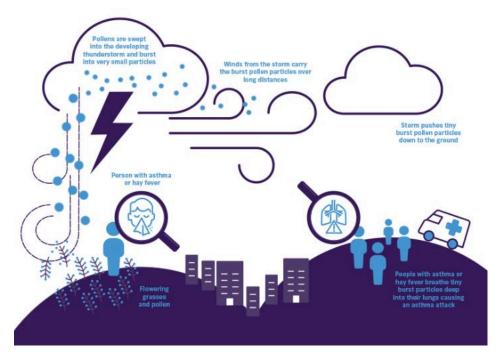

### **AST**HMA - BE PREPARED THIS POLLEN SEASON

# **THUNDERSTORM ASTHMA**

Grass pollen season, which typically runs from October to December each year in Victoria, brings an increase in asthma and hay fever symptoms. It also increases the risk of thunderstorm asthma. For people with asthma or hay fever, especially those who experience wheezing or coughing with their hay fever, thunderstorm asthma can be sudden, serious and even life threatening.

Lalor North Primary School will implement a range of measures to keep our school community safe as the risk of thunderstorm asthma increases.

Many of our staff are trained in asthma first aid, and we will monitor the VicEmergency app to receive thunderstorm warnings, and, where appropriate, keep students indoors when weather forecasts identify greater risk.

During the season, there are some things you can do to prepare and protect yourself and your family:

- If your child has ever had asthma, talk to your doctor about what you can do to help protect them from the risk of thunderstorm asthma this pollen season, including updating your asthma action plan. Taking an asthma preventer properly and regularly is key to preventing asthma, including thunderstorm asthma.
- If your child has hay fever, see your pharmacist or doctor for a hay fever treatment plan and check if you should have an asthma reliever puffer. These are available from a pharmacy without a prescription.
- If your child has hay fever and experiences wheezing and coughing, it is important to make sure they don't also have asthma. Speak to your doctor about an asthma action plan.
- Where possible, avoid being outside during thunderstorms from October to December, especially
  during the wind gusts that come before the storm. Go inside and close your doors and windows. If you
  have your air conditioning on, turn it to 'recirculate'.

Protect yourself this pollen season – managing asthma and allergies matters.