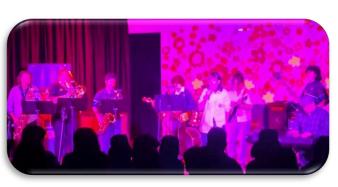

# Lalor North Primary School Choir performed at the 2024 Music Festival!

On Thursday 17th October, our P-6 Choir represented our school and performed at the annual Music Festival, held at Lalor North Secondary College.

This evening showcased musical groups from local schools and it was wonderful to share our Choir's amazing talents with our local community.

Congratulations to our Choir students for their passionate performance of 'We are the World'.

They certainly impressed their audience as they sang from their hearts and gave it their all!

We are so proud of you!

We sincerely thank the parents/carers and families of our Choir for your support and for attending this wonderful event!

Thank you to our wonderful staff member, Ms Julie-anne Tran and parent helpers for your support on the night!

Thank you to Lalor North Secondary College for hosting this annual event!

From Mrs Teresa Damjanic - Choir Leader