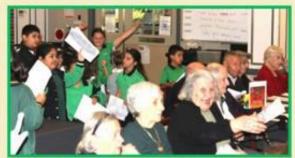

### LALOR NORTH PRIMARY SCHOOL CHOIR visit to BETHEL AGED CARE HOME

Thursday 27th March, 2025

Congratulations to our wonderfully talented Choir who once again visited the residents of Bethel Aged Care Home. They performed, spent time to learn about each other and enjoyed a sing-along session together!

Thank you to our School and Vice Captains, Mateo, Natalia, Amen, Orson, Katina and Gabriella, for hosting the event and being part of this memorable visit!

Mrs Teresa Damjanic - Choir Leader

The residents were presented with a gift of a sun catcher which they were delighted to receive. Thank you to our Grade 5/6 students for painting them and we sincerely thank Bunnings for their generous donations of the sun catchers!