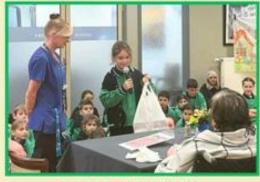

### LALOR NORTH PRIMARY SCHOOL CHOIR visit to BETHEL AGED CARE HOME

Thursday 27th March, 2025

Congratulations to our wonderfully talented Choir who once again visited the residents of Bethel Aged Care Home. They performed, spent time to learn about each other and enjoyed a sing-along session together!

Thank you to our School and Vice Captains, Mateo, Natalia, Amen, Orson, Katina and Gabriella, for hosting the event and being part of this memorable visit!

Mrs Teresa Damjanic - Choir Leader

The residents were presented with a gift of a sun catcher which they were delighted to receive. Thank you to our Grade 5/6 students for painting them and we sincerely thank Bunnings for their generous donations of the sun catchers!