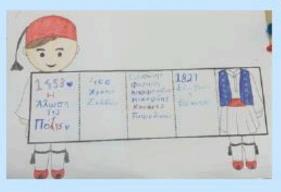

alexi yr 6

In 1453, the Greeks got occupied by the Ottoman Empire. They were enslaved for 400 years. The Ottomans occupied Konstantinoupoli, the capital city of the Byzantine Empire. In 1821, the Greek people had had enough and they said Έλευθερία ή Θάνατος/Freedom or Death'. They started to fight back to get back their freedom. After 9 years, they were able to win back their freedom.

# 5η Μαρτίοι

This week. Greeks worldwide commemorated Greek independence Day. On 25th March in 1821, the Greek people began their Fight for independence, after 400 years, against the Ottoman Empire.
All our students in the Greek Billingual Program have been earning about the significance of this day, in class, throughout the week.