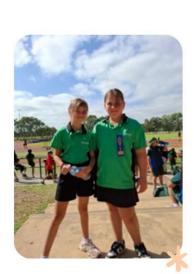

## Lalor Districts Athletics Carnival 2025

On Tuesday 25th of March, 33 students from Lalor North PS represented our school at the annual Lalor Districts Athletics Carnival at Meadowglen Stadium.

Our students competed against students from the other 12 schools in our Lalor District in different running, jumping & throwing athletics events. Students competed in the under-10, under-11, and under-12 year old age groups. Everyone did a fantastic job representing our school, achieving some great results & demonstrating our school values by trying their best and showing great sportsmanship.