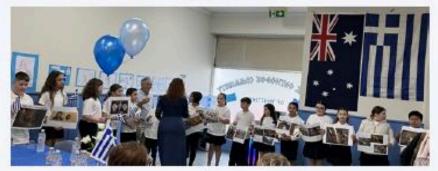

throughout the significance of this day, in class, throughout the week.
Our senior students were invited to perform for the Greek Orthodox Community of Whittlesea on Monday. They sang songs, recited poems and danced. The event was attended by family and members of the community. The students were awarded with certificates of participation and thanked for their contribution in making it a memorable day for everybody.

On Monday 24th March, students from B6 and some year 4 students from B1 went to the Whittlesea Greek Orthodox Citizens Community Hall to perform in front of our families and community members. Over at that Community hall, we read our poems about 1821, we sang songs and even did Greek dances. This is how we pay our respects to the Greek Heroes that won the freedom for Greece.