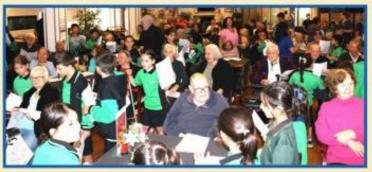

### LALOR NORTH PRIMARY SCHOOL CHOIR visit to BETHEL AGED CARE HOME

Thursday 27th March, 2025

Congratulations to our wonderfully talented Choir who once again visited the residents of Bethel Aged Care Home. They performed, spent time to learn about each other and enjoyed a sing-along session together!

Thank you to our School and Vice Captains, Mateo, Natalia, Amen, Orson, Katina and Gabriella, for hosting the event and being part of this memorable visit!

Mrs Teresa Damjanic - Choir Leader

The residents were presented with a gift of a sun catcher which they were delighted to receive. Thank you to our Grade 5/6 students for painting them and we sincerely thank Bunnings for their generous donations of the sun catchers!

# LALOR NORTH PRIMARY SCHOOL CHOIR visit to BETHEL AGED CARE HOME

SPECIAL THANKS TO: Lisa and staff at Bethel Aged Care Home for having us visit!

SPECIAL THANKS TO: Venia and her family for their kind gift of biscuits for the residents!

# LALOR NORTH PRIMARY SCHOOL CHOIR visit to BETHEL AGED CARE HOME

SPECIAL THANKS TO: LNPS staff and parents for attending our visit: Filiz Karakaya Shqyrije Dine Katerina Radevska Nakitta Van Gestel

SPECIAL THANKS TO: Kavinay and the team from Catering Industries for the delicious morning tea you provided for us!