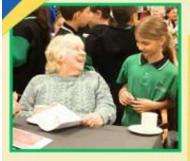

### LALOR NORTH PRIMARY SCHOOL CHOIR visit to BETHEL AGED CARE HOME

Thursday 27th March, 2025

Congratulations to our wonderfully talented Choir who once again visited the residents of Bethel Aged Care Home. They performed, spent time to learn about each other and enjoyed a sing-along session together!

Thank you to our School and Vice Captains, Mateo, Natalia, Amen, Orson, Katina and Gabriella, for hosting the event and being part of this memorable visit!

Mrs Teresa Damjanic - Choir Leader

The residents were presented with a gift of a sun catcher which they were delighted to receive. Thank you to our Grade 5/6 students for painting them and we sincerely thank Bunnings for their generous donations of the sun catchers!