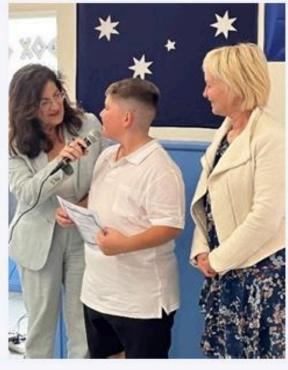

throughout the significance of this day, in class, throughout the week.
Our senior students were invited to perform for the Greek Orthodox Community of Whittlesea on Monday. They sang songs, recited poems and danced. The event was attended by family and members of the community. The students were awarded with certificates of participation and thanked for their contribution in making it a memorable day for everybody.