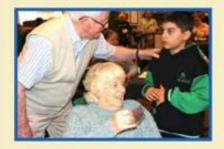

### LALOR NORTH PRIMARY SCHOOL CHOIR visit to BETHEL AGED CARE HOME

Thursday 27th March, 2025

Congratulations to our wonderfully talented Choir who once again visited the residents of Bethel Aged Care Home. They performed, spent time to learn about each other and enjoyed a sing-along session together!

Thank you to our School and Vice Captains, Mateo, Natalia, Amen, Orson, Katina and Gabriella, for hosting the event and being part of this memorable visit!

Mrs Teresa Damjanic - Choir Leader

The residents were presented with a gift of a sun catcher which they were delighted to receive. Thank you to our Grade 5/6 students for painting them and we sincerely thank Bunnings for their generous donations of the sun catchers!