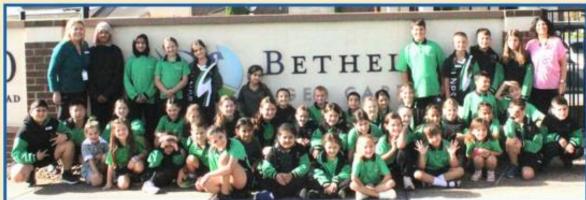

### LALOR NORTH PRIMARY SCHOOL CHOIR visit to BETHEL AGED CARE HOME

Thursday 27th March, 2025

Congratulations to our wonderfully talented Choir who once again visited the residents of Bethel Aged Care Home. They performed, spent time to learn about each other and enjoyed a sing-along session together!

Thank you to our School and Vice Captains, Mateo, Natalia, Amen, Orson, Katina and Gabriella, for hosting the event and being part of this memorable visit!

Mrs Teresa Damjanic - Choir Leader

The residents were presented with a gift of a sun catcher which they were delighted to receive. Thank you to our Grade 5/6 students for painting them and we sincerely thank Bunnings for their generous donations of the sun catchers!