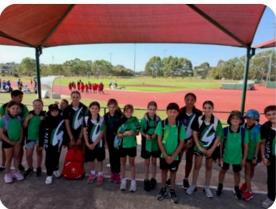

## Lalor Districts Athletics Carnival 2025

On Tuesday 25th of March, 33 students from Lalor North PS represented our school at the annual Lalor Districts Athletics Carnival at Meadowglen Stadium.

Our students competed against students from the other 12 schools in our Lalor District in different running, jumping & throwing athletics events. Students competed in the under-10, under-11, and under-12 year old age groups. Everyone did a fantastic job representing our school, achieving some great results & demonstrating our school values by trying their best and showing great sportsmanship.