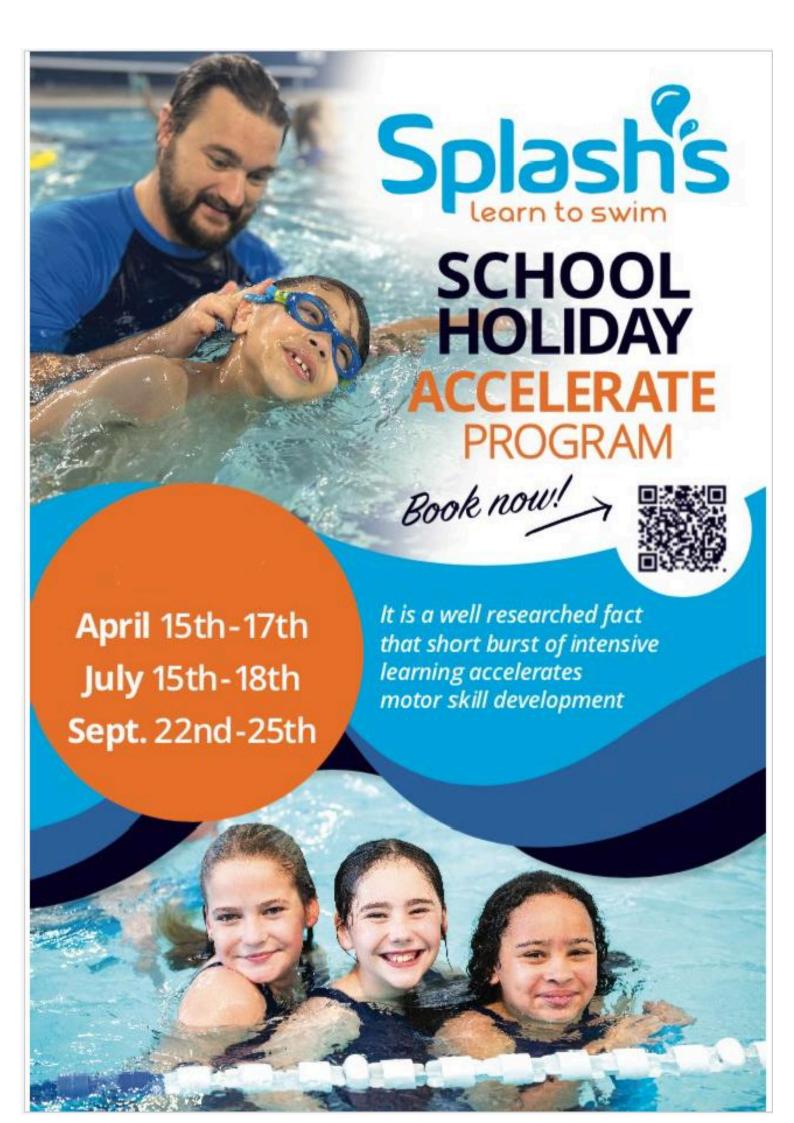

We are excited to announce that our swimming program will commence in Week 2 of Term 2, with 140 students participating! This is a fantastic opportunity for our children to develop their swimming skills and enhance their water safety knowledge.

For those students who will be staying back at school, we have organised a dry swimming program that will complement the aquatic experience, ensuring every child benefits from this whole school focus of swimming safety for the term.

We are pleased to offer this program at a heavily subsidised rate, making it affordable for all families. The price includes transportation to and from the venue, ensuring a seamless experience for everyone.

Water safety is our top priority, and we believe this program will equip our students with essential skills that will last a lifetime.