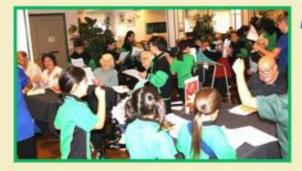

### LALOR NORTH PRIMARY SCHOOL CHOIR visit to BETHEL AGED CARE HOME

Thursday 27th March, 2025

Congratulations to our wonderfully talented Choir who once again visited the residents of Bethel Aged Care Home. They performed, spent time to learn about each other and enjoyed a sing-along session together!

Thank you to our School and Vice Captains, Mateo, Natalia, Amen, Orson, Katina and Gabriella, for hosting the event and being part of this memorable visit!

Mrs Teresa Damjanic - Choir Leader

The residents were presented with a gift of a sun catcher which they were delighted to receive. Thank you to our Grade 5/6 students for painting them and we sincerely thank Bunnings for their generous donations of the sun catchers!