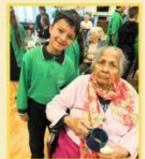

### LALOR NORTH PRIMARY SCHOOL CHOIR visit to BETHEL AGED CARE HOME

Thursday 27th March, 2025

Congratulations to our wonderfully talented Choir who once again visited the residents of Bethel Aged Care Home. They performed, spent time to learn about each other and enjoyed a sing-along session together!

Thank you to our School and Vice Captains, Mateo, Natalia, Amen, Orson, Katina and Gabriella, for hosting the event and being part of this memorable visit!

Mrs Teresa Damjanic - Choir Leader

The residents were presented with a gift of a sun catcher which they were delighted to receive. Thank you to our Grade 5/6 students for painting them and we sincerely thank Bunnings for their generous donations of the sun catchers!