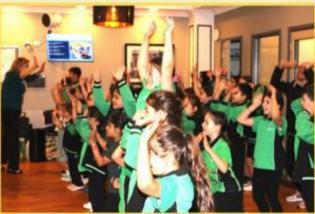

### LALOR NORTH PRIMARY SCHOOL CHOIR visit to BETHEL AGED CARE HOME

Thursday 27th March, 2025

Congratulations to our wonderfully talented Choir who once again visited the residents of Bethel Aged Care Home. They performed, spent time to learn about each other and enjoyed a sing-along session together!

Thank you to our School and Vice Captains, Mateo, Natalia, Amen, Orson, Katina and Gabriella, for hosting the event and being part of this memorable visit!

Mrs Teresa Damjanic - Choir Leader

The residents were presented with a gift of a sun catcher which they were delighted to receive. Thank you to our Grade 5/6 students for painting them and we sincerely thank Bunnings for their generous donations of the sun catchers!