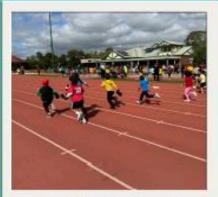

## Lalor Districts Athletics Carnival 2025

On Tuesday 25th of March, 33 students from Lalor North PS represented our school at the annual Lalor Districts Athletics Carnival at Meadowglen Stadium.

Our students competed against students from the other 12 schools in our Lalor District in different running, jumping & throwing athletics events. Students competed in the under-10, under-11, and under-12 year old age groups. Everyone did a fantastic job representing our school, achieving some great results & demonstrating our school values by trying their best and showing great sportsmanship.

The following students placed in their events, and our whole school is very proud of their achievements.

Charlotte M - 1st place 12yr Girls Long Jump, 1st place 12y Girls 200m race

**Kasiyana P** – 1st place 10yr Girls Discus

Tai Y- 3rd place 10 yr Boys Relay Race

Hristiyan D – 1st place 10yr Boys Long Jump, 2nd Place 10yr Boys Triple Jump

Mason B-1st place 12 yrs Boys Triple Jump, 2nd place 12 yr boys 200m race

Luka Z - 1st place 111 yr Boys Shot Put, 3rd

Aleksia R - 2nd place 10 yr Girls Long Jump, 3rd place 10 yr Girls 800m

Makary P - 3rd place 12 yr boys Discus

Darian T - 3rd Place 10 yr Boys Relay Race

Oliver P - 3rd place 10yr Boys Hurdles, 3rd place 10 yr Boys Relay Race