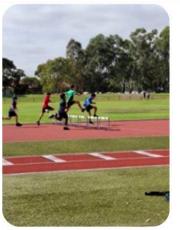

## Lalor Districts Athletics Carnival 2025

On Tuesday 25th of March, 33 students from Lalor North PS represented our school at the annual Lalor Districts Athletics Carnival at Meadowglen Stadium.

Our students competed against students from the other 12 schools in our Lalor District in different running, jumping & throwing athletics events. Students competed in the under-10, under-11, and under-12 year old age groups. Everyone did a fantastic job representing our school, achieving some great results & demonstrating our school values by trying their best and showing great sportsmanship.