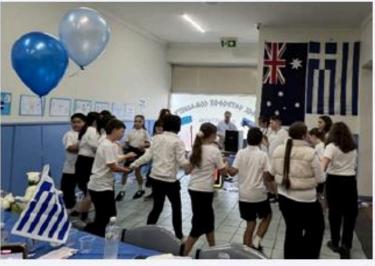

throughout the significance of this day, in class, throughout the week.
Our senior students were invited to perform for the Greek Orthodox Community of Whittlesea on Monday. They sang songs, recited poems and danced. The event was attended by family and members of the community. The students were awarded with certificates of participation and thanked for their contribution in making it a memorable day for everybody.

On Monday 24th March, students from B6 and some year 4 students from B1 went to the Whittlesea Greek Orthodox Citizens Community Hall to perform in front of our families and community members. Over at that Community hall, we read our poems about 1821, we sang songs and even did Greek dances. This is how we pay our respects to the Greek Heroes that won the freedom for Greece.