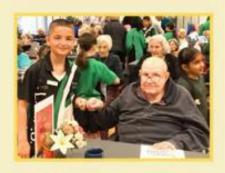

### LALOR NORTH PRIMARY SCHOOL CHOIR visit to BETHEL AGED CARE HOME

Thursday 27th March, 2025

Congratulations to our wonderfully talented Choir who once again visited the residents of Bethel Aged Care Home. They performed, spent time to learn about each other and enjoyed a sing-along session together!

Thank you to our School and Vice Captains, Mateo, Natalia, Amen, Orson, Katina and Gabriella, for hosting the event and being part of this memorable visit!

Mrs Teresa Damjanic - Choir Leader

The residents were presented with a gift of a sun catcher which they were delighted to receive. Thank you to our Grade 5/6 students for painting them and we sincerely thank Bunnings for their generous donations of the sun catchers!