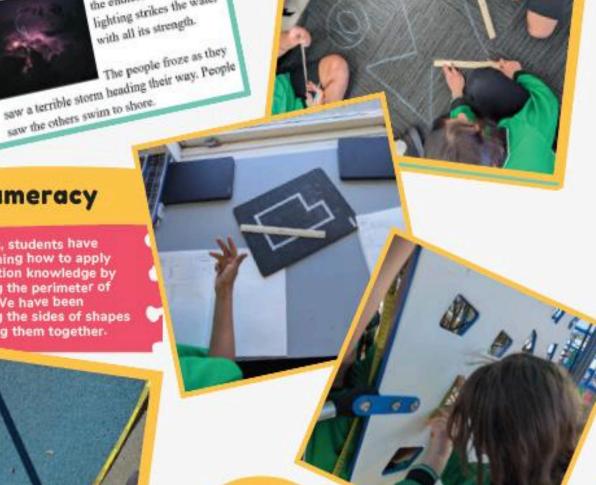

# Thunderstorms

#### Jerome

The waves were like mountains eating the world as the sky turned dark and people swam to land as

they barely made it out.

The storm circles around the endless waters. lighting strikes the water with all its strength.

The people froze as they

saw the others swim to shore

Marchella Lightning

In the clouds angrily attacking The Earth surface

Crying like a sad moan Over the sky Tearing down drops of water

Spreading electricity to zap things among it like an angry rhino

Dancing in the sky slowly flying away the wind, disappearing As the sky delight

# Numeracy

This week, students have been learning how to apply their addition knowledge by measuring the perimeter of shapes. We have been measuring the sides of shapes and adding them together.