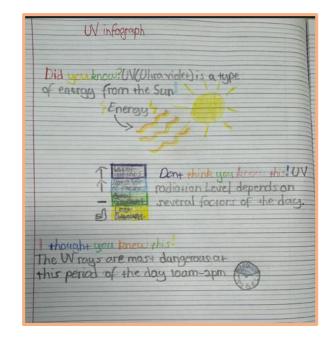

# Dry Swimming Program Highlights: Sun Safety First!

As part of our Dry Swimming Program, students in B7 are learning vital water and outdoor safety skills—even without getting wet! This week, the focus was on **sun safety** and understanding the importance of protecting ourselves from **harmful UV** (ultraviolet) rays.

Students explored the Slip, Slop, Slap, Seek, Slide sun safety guidelines:

- Slip on protective clothing
- Slop on SPF 30+ sunscreen
- Slap on a wide-brimmed hat
- Seek shade during peak UV hours
- Slide on sunglasses

With rising UV levels, it's more important than ever for children to develop safe sun habits.