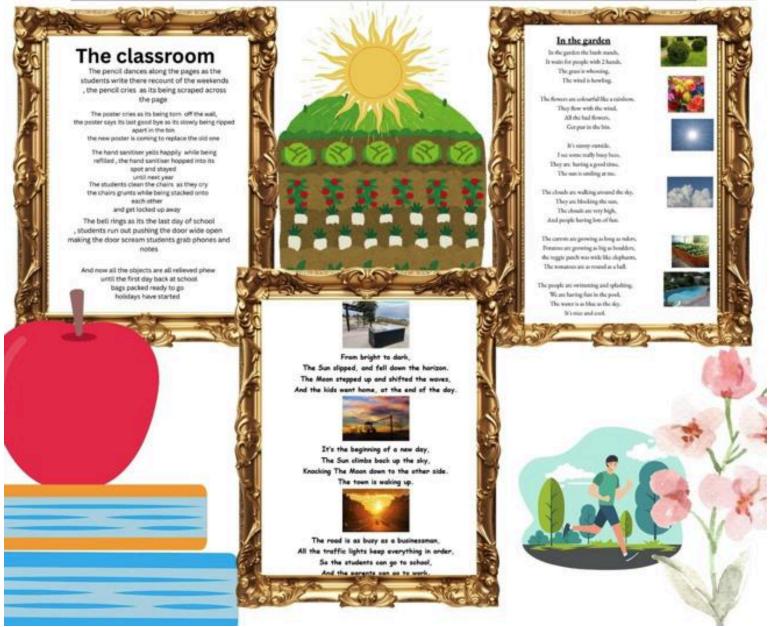

### We learnt about...

This week W4 dove into the world of Figurative Language. We explored imagery, metaphors, similes and personification. Each of the student's showed off their poetic sides by creating a poem centred around personification.

They included settings like the garden, soccer field and a haunted house. Please come visit the hallway infront of our classroom to have a read of our wonderful work!!

# Poetry

This term, students have been learning about writing poetry. They have explored the effects of similes, metaphors and personification. Drop past Wattle 3 to see more of our poems on display.

# Thunderstorms

#### Jerome

The waves were like mountains eating the world as the sky turned dark and people swam to land as

they barely made it out.

The storm circles around the endless waters. lighting strikes the water with all its strength.

The people froze as they

saw the others swim to shore

Marchella Lightning

In the clouds angrily attacking The Earth surface

Crying like a sad moan Over the sky Tearing down drops of water

Spreading electricity to zap things among it like an angry rhino

Dancing in the sky slowly flying away the wind, disappearing As the sky delight