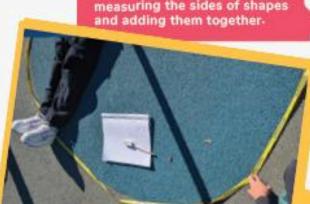

# Numeracy

This week, students have been learning how to apply their addition knowledge by measuring the perimeter of shapes. We have been measuring the sides of shapes and adding them together.