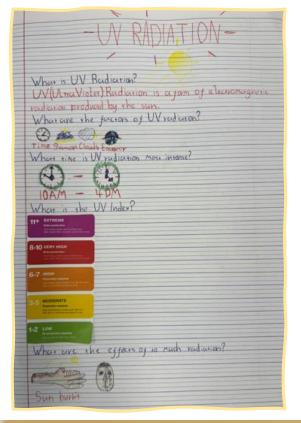

# Dry Swimming Program Highlights: Sun Safety First!

As part of our Dry Swimming Program, students in B7 are learning vital water and outdoor safety skills—even without getting wet! This week, the focus was on **sun safety** and understanding the importance of protecting ourselves from **harmful UV** (ultraviolet) rays.

Students explored the Slip, Slop, Slap, Seek, Slide sun safety guidelines:

- Slip on protective clothing
- Slop on SPF 30+ sunscreen
- Slap on a wide-brimmed hat
- Seek shade during peak UV hours
- Slide on sunglasses

With rising UV levels, it's more important than ever for children to develop safe sun habits.