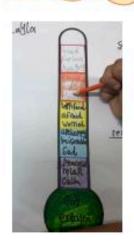

# WATTLE

This week in Wattle 5, we have learnt about understanding strong emotions, by investigating how our individual emotional responses vary. We also described situations that can lead to strong emotional responses. All of the students created their own emotions thermometre showing their understanding of the strong

emotions they feel.

The angrier you are or the stronger the emotion the higher you are on the thermometre. - Rayan

I liked that we got to share our emotions. - Aura

It kept me calm and showed that we all have similar emotions.

- Savannah

I learnt that everyone shows their emotions in different ways. - Charlie

### COME AND SEE OUR WALL DISPLAY!

Anything that happens in life, shows an emotion.

- Lara

Lalor North Primary School