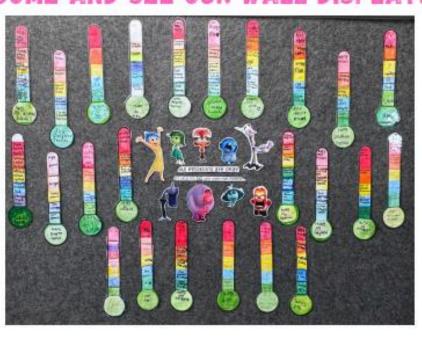

# WATTLE

This week in Wattle 5, we have learnt about understanding strong emotions, by investigating how our individual emotional responses vary. We also described situations that can lead to strong emotional responses. All of the students created their own emotions thermometre showing their understanding of the strong

emotions they feel.

The angrier you are or the stronger the emotion the higher you are on the thermometre. - Rayan

I liked that we got to share our emotions. - Aura

It kept me calm and showed that we all have similar emotions.

- Savannah

I learnt that everyone shows their emotions in different ways. - Charlie

### COME AND SEE OUR WALL DISPLAY!

Anything that happens in life, shows an emotion.

- Lara

Lalor North Primary School