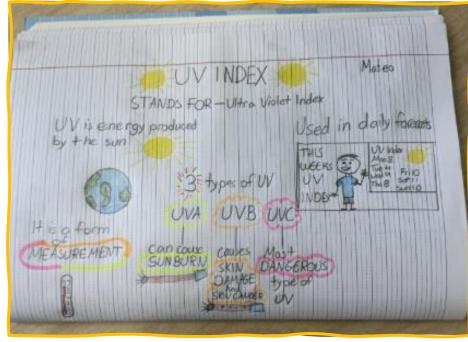

# Dry Swimming Program Highlights: Sun Safety First!

As part of our Dry Swimming Program, students in B7 are learning vital water and outdoor safety skills—even without getting wet! This week, the focus was on **sun safety** and understanding the importance of protecting ourselves from **harmful UV** (ultraviolet) rays.

Students explored the Slip, Slop, Slap, Seek, Slide sun safety guidelines:

- Slip on protective clothing
- Slop on SPF 30+ sunscreen
- Slap on a wide-brimmed hat
- Seek shade during peak UV hours
- Slide on sunglasses

With rising UV levels, it's more important than ever for children to develop safe sun habits.