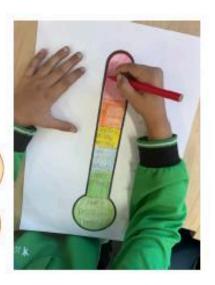

# WATTLE

This week in Wattle 5, we have learnt about understanding strong emotions, by investigating how our individual emotional responses vary. We also described situations that can lead to strong emotional responses. All of the students created their own emotions thermometre showing their understanding of the strong

emotions they feel.

The angrier you are or the stronger the emotion the higher you are on the thermometre. - Rayan

I liked that we got to share our emotions. - Aura

It kept me calm and showed that we all have similar emotions.

- Savannah

I learnt that everyone shows their emotions in different ways. - Charlie

### COME AND SEE OUR WALL DISPLAY!

Anything that happens in life, shows an emotion.

- Lara

Lalor North Primary School