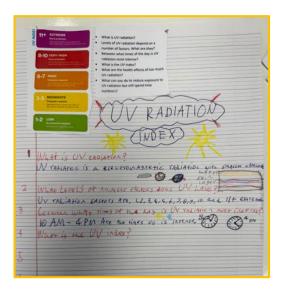

# Dry Swimming Program Highlights: Sun Safety First!

As part of our Dry Swimming Program, students in B7 are learning vital water and outdoor safety skills—even without getting wet! This week, the focus was on **sun safety** and understanding the importance of protecting ourselves from **harmful UV** (ultraviolet) rays.

Students explored the Slip, Slop, Slap, Seek, Slide sun safety guidelines:

- Slip on protective clothing
- Slop on SPF 30+ sunscreen
- Slap on a wide-brimmed hat
- Seek shade during peak UV hours
- Slide on sunglasses

With rising UV levels, it's more important than ever for children to develop safe sun habits.