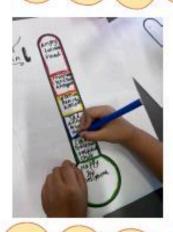

# WATTLE

This week in Wattle 5, we have learnt about understanding strong emotions, by investigating how our individual emotional responses vary. We also described situations that can lead to strong emotional responses. All of the students created their own emotions thermometre showing their understanding of the strong

emotions they feel.

The angrier you are or the stronger the emotion the higher you are on the thermometre. - Rayan

I liked that we got to share our emotions. - Aura

It kept me calm and showed that we all have similar emotions.

- Savannah

I learnt that everyone shows their emotions in different ways. - Charlie

### COME AND SEE OUR WALL DISPLAY!

Anything that happens in life, shows an emotion.

- Lara

Lalor North Primary School