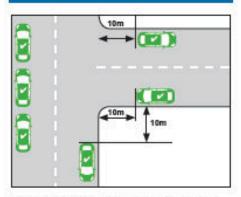

### Safety Outside the School Gates

We ask for all Parents and Carers to ensure that the school crossings provided by our local council are used at all times when dropping off and picking up students on a daily basis. This is important for the wellbeing of the children and creates good safety habits.