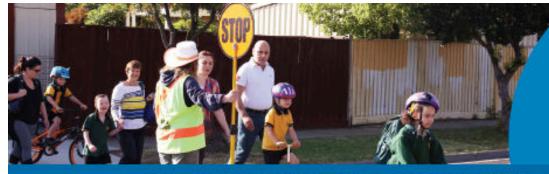

### Safety Outside the School Gates

We ask for all Parents and Carers to ensure that the school crossings provided by our local council are used at all times when dropping off and picking up students on a daily basis. This is important for the wellbeing of the children and creates good safety habits.