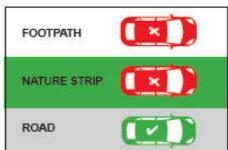

### Safety Outside the School Gates

We ask for all Parents and Carers to ensure that the school crossings provided by our local council are used at all times when dropping off and picking up students on a daily basis. This is important for the wellbeing of the children and creates good safety habits.