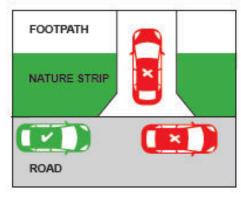

### Safety Outside the School Gates

We ask for all Parents and Carers to ensure that the school crossings provided by our local council are used at all times when dropping off and picking up students on a daily basis. This is important for the wellbeing of the children and creates good safety habits.