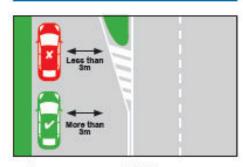

### Safety Outside the School Gates

We ask for all Parents and Carers to ensure that the school crossings provided by our local council are used at all times when dropping off and picking up students on a daily basis. This is important for the wellbeing of the children and creates good safety habits.