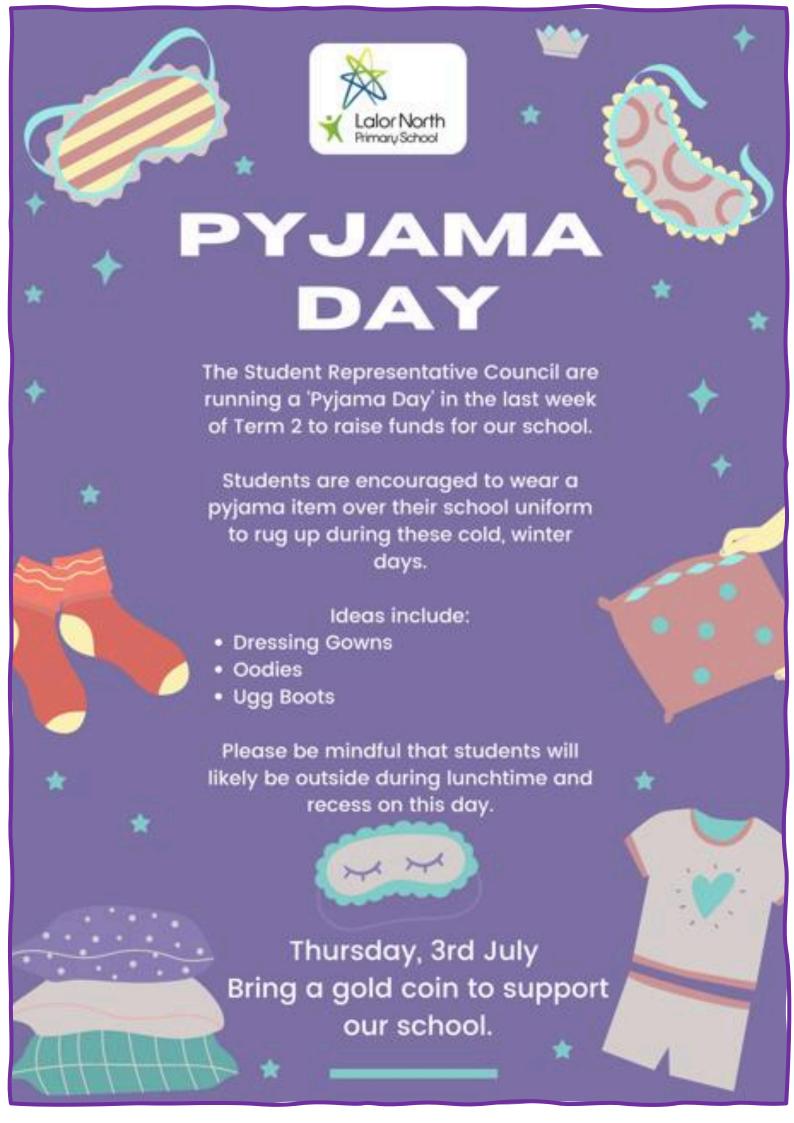

Wednesday 2<sup>nd</sup> July - Playgroup 9am-10am

Thursday 3<sup>rd</sup> July - Breakfast Club 8.15am-8.45am

Thursday 3<sup>rd</sup> July - Pyjama Day

Friday 4th July – End of Term 2, 2.00pm Dismissal

Friday 4th July - Newsletter Released

### The next Lalor North Primary School fundraising

We have a couple of fundraising projects underway and the SRC are planning a Pyjama Day.

We are looking forward to creating an outdoor classroom that our students can use.