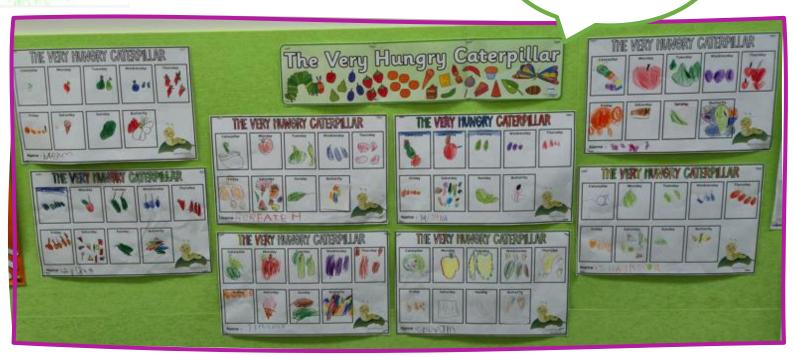

However, if an early pick up of students is unavoidable, we request for parents to contact the office with enough time to organize for your children to be brought to the office in time for collection. This is especially the case if you require your child during lunchtime (11.15am-12pm) or recess (2.00pm-2.30pm) when the children are outside playing.

### **School Saving Bonus Update**

The parent/carer online system will close at 11:59 pm on 30 June 2025. Families can continue to use SSB funds until Monday 30 June 2025 to buy uniforms. From this time, if any family have chosen online uniform vouchers, these will expire and all unspent SSB funds will revert to a school activities credit held against the family account for each student.

Diana, Liz and Barbara



Wattle 2 students Artwork



### LMPS School Camps 2025

This year we are very excited to announce that Lalor North PS, for the first time, will be having two school camps! A two-night camp for our Grade 5-6 students and a one-night camp for our Grade 3-4 students. Both camps are amazing school camps and offer a range of fantastic activities and experiences for our students that they will remember for years to come.

### Grade 5-6 Camp, Campaspe Downs Adventure Camp, Kyneton

2 nights, Wednesday 19th November - Friday 21st November

PGL Campaspe Downs Adventure Camp is located in country Victoria on the outskirts of Kyneton, near the Macedon Ranges, around an hours drive outside of Melbourne. Our students have been going to Campaspe Downs every 2nd year for several years now and both students and teachers have had m