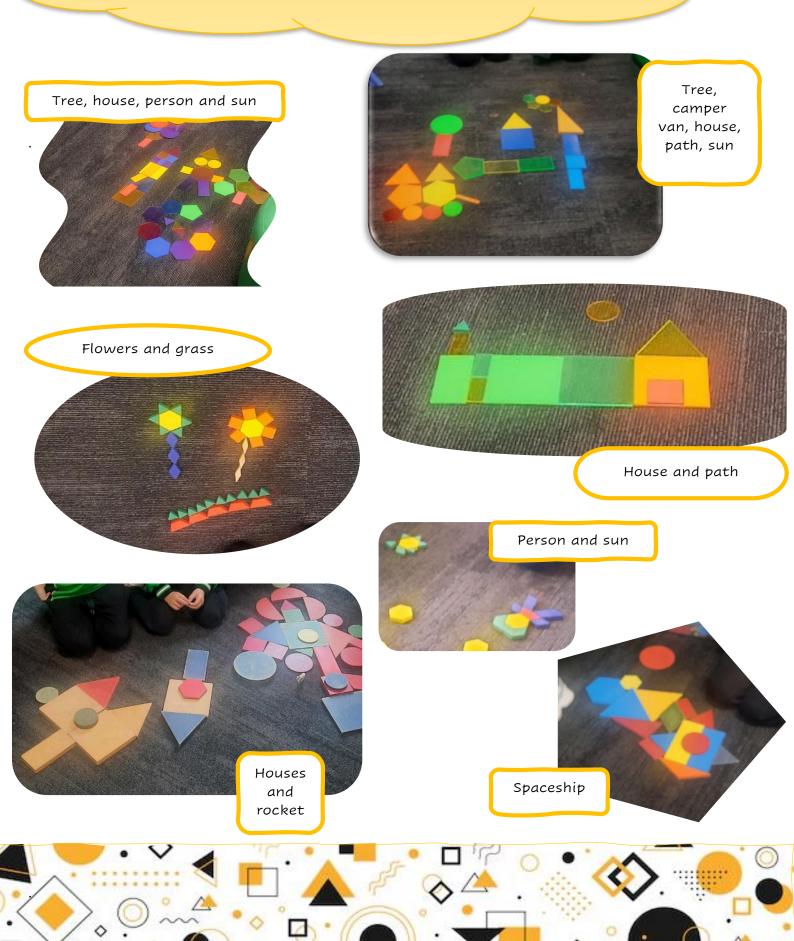

## Students in Banksia 3 have been learning about 2D shapes. This week they made pictures using different 2D shapes.