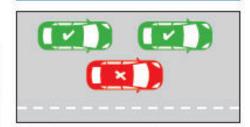

### Safety Outside the School Gates

We ask for all Parents and Carers to ensure that the school crossings provided by our local council are used at all times when dropping off and picking up students on a daily basis. This is important for the wellbeing of the children and creates good safety habits.