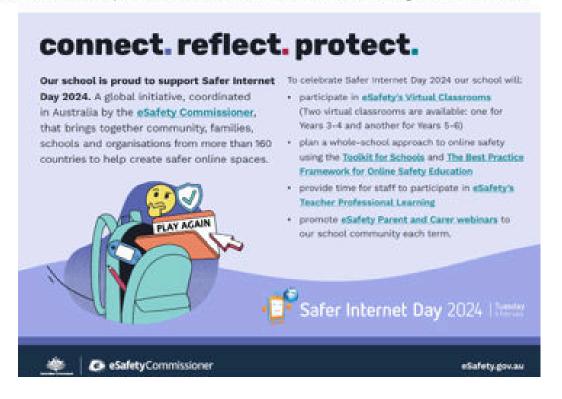

### Safer Internet Day

Safer Internet Day 2024 will take place next week on the 6th of February 2024 and is a global initiative to raise awareness of online safety issues. We use the internet in almost every aspect of our lives, so it's important for everyone to know about online safety.

During the first 4 weeks of school at Lalor North Primary School students will be learning about how to use devices safely in the classroom and when connecting with the world.

This Safer Internet Day we're encouraging you to take three simple actions when approaching online safety: Connect. Reflect. Protect.

Connect safely by keeping apps and devices secure and reviewing your privacy settings regularly.

Reflect on how your actions online may affect others or your safety.

Protect yourself and others by visiting eSafety.gov.au to find out how to stay safe online and report online abuse.

By doing these things and sharing the Connect. Reflect. Protect message, we can work towards making every day a Safer Internet Day.

See the QR code link for more information.