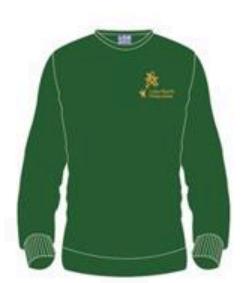

## Lalor North Primary School Uniform Order List

| AGS PRINTS PTT LID<br>ROUDLY AUSTRALIAN OWNED                                                                                                                                                                                                                                                                                                                                                                                                                                                                                                                                                                                                                                                                                                                                                                                                                                                                                                                                                                                                                                                                                                                                                                                                                                                                                                                                                                                                                                                                                                                                                                                                                                                                                                                                                                                                                                      | ltem                                                                                              | Sizes Available                                   | Price   |
|------------------------------------------------------------------------------------------------------------------------------------------------------------------------------------------------------------------------------------------------------------------------------------------------------------------------------------------------------------------------------------------------------------------------------------------------------------------------------------------------------------------------------------------------------------------------------------------------------------------------------------------------------------------------------------------------------------------------------------------------------------------------------------------------------------------------------------------------------------------------------------------------------------------------------------------------------------------------------------------------------------------------------------------------------------------------------------------------------------------------------------------------------------------------------------------------------------------------------------------------------------------------------------------------------------------------------------------------------------------------------------------------------------------------------------------------------------------------------------------------------------------------------------------------------------------------------------------------------------------------------------------------------------------------------------------------------------------------------------------------------------------------------------------------------------------------------------------------------------------------------------|---------------------------------------------------------------------------------------------------|---------------------------------------------------|---------|
|                                                                                                                                                                                                                                                                                                                                                                                                                                                                                                                                                                                                                                                                                                                                                                                                                                                                                                                                                                                                                                                                                                                                                                                                                                                                                                                                                                                                                                                                                                                                                                                                                                                                                                                                                                                                                                                                                    | Summer Dress<br>Bottle green & white                                                              | 4 6 8 10 12 14 16                                 | \$29.00 |
|                                                                                                                                                                                                                                                                                                                                                                                                                                                                                                                                                                                                                                                                                                                                                                                                                                                                                                                                                                                                                                                                                                                                                                                                                                                                                                                                                                                                                                                                                                                                                                                                                                                                                                                                                                                                                                                                                    | <b>Cotton Back Short Sleeve Polo</b><br>Emerald with black panels, white piping and black         | 4 6 8 10 12 14 16                                 | \$35.00 |
|                                                                                                                                                                                                                                                                                                                                                                                                                                                                                                                                                                                                                                                                                                                                                                                                                                                                                                                                                                                                                                                                                                                                                                                                                                                                                                                                                                                                                                                                                                                                                                                                                                                                                                                                                                                                                                                                                    | collar with emerald and white stripes<br>(embroidered logo)                                       | Adult sizes 14, 16, 18, 20                        | \$38.00 |
|                                                                                                                                                                                                                                                                                                                                                                                                                                                                                                                                                                                                                                                                                                                                                                                                                                                                                                                                                                                                                                                                                                                                                                                                                                                                                                                                                                                                                                                                                                                                                                                                                                                                                                                                                                                                                                                                                    | <b>Rugby Knit Shorts - Unisex</b><br>Black                                                        | 4 6 8 10 12 14 16                                 | \$21.00 |
| And the second sec | Microfibre Shorts – Unisex                                                                        | 4 6 8 10 12 14 16                                 | \$30.00 |
|                                                                                                                                                                                                                                                                                                                                                                                                                                                                                                                                                                                                                                                                                                                                                                                                                                                                                                                                                                                                                                                                                                                                                                                                                                                                                                                                                                                                                                                                                                                                                                                                                                                                                                                                                                                                                                                                                    | Black                                                                                             | Sml – Med – Lge - XL                              | \$33.00 |
|                                                                                                                                                                                                                                                                                                                                                                                                                                                                                                                                                                                                                                                                                                                                                                                                                                                                                                                                                                                                                                                                                                                                                                                                                                                                                                                                                                                                                                                                                                                                                                                                                                                                                                                                                                                                                                                                                    | <b>Cotton Back Long Sleeve Polo</b><br>Emerald with black panels, white piping and black          | 4 6 8 10 12 14 16                                 | \$37.00 |
| 5                                                                                                                                                                                                                                                                                                                                                                                                                                                                                                                                                                                                                                                                                                                                                                                                                                                                                                                                                                                                                                                                                                                                                                                                                                                                                                                                                                                                                                                                                                                                                                                                                                                                                                                                                                                                                                                                                  | collar and cuffs with emerald and white stripes (embroidered logo)                                | Adult sizes 14, 16, 18, 20                        | \$40.00 |
|                                                                                                                                                                                                                                                                                                                                                                                                                                                                                                                                                                                                                                                                                                                                                                                                                                                                                                                                                                                                                                                                                                                                                                                                                                                                                                                                                                                                                                                                                                                                                                                                                                                                                                                                                                                                                                                                                    | <b>Hooded Top</b><br>Black with green sleeves and green insert in hood                            | 4 6 8 10 12 14 16                                 | \$48.00 |
| Pointe Top                                                                                                                                                                                                                                                                                                                                                                                                                                                                                                                                                                                                                                                                                                                                                                                                                                                                                                                                                                                                                                                                                                                                                                                                                                                                                                                                                                                                                                                                                                                                                                                                                                                                                                                                                                                                                                                                         | with black bands with green and white stripes on bands (embroidered logo)                         | Adult sizes 14, 16, 18, 20                        | \$51.00 |
| e des                                                                                                                                                                                                                                                                                                                                                                                                                                                                                                                                                                                                                                                                                                                                                                                                                                                                                                                                                                                                                                                                                                                                                                                                                                                                                                                                                                                                                                                                                                                                                                                                                                                                                                                                                                                                                                                                              | Bomber Jacket                                                                                     | 4 6 8 10 12 14 16                                 | \$52.00 |
|                                                                                                                                                                                                                                                                                                                                                                                                                                                                                                                                                                                                                                                                                                                                                                                                                                                                                                                                                                                                                                                                                                                                                                                                                                                                                                                                                                                                                                                                                                                                                                                                                                                                                                                                                                                                                                                                                    | Black with green sleeves and black bands with green and white stripes on bands (embroidered logo) | Adult sizes 14, 16, 18, 20                        | \$55.00 |
|                                                                                                                                                                                                                                                                                                                                                                                                                                                                                                                                                                                                                                                                                                                                                                                                                                                                                                                                                                                                                                                                                                                                                                                                                                                                                                                                                                                                                                                                                                                                                                                                                                                                                                                                                                                                                                                                                    | <b>Straight leg Track Pants</b><br>Cotton/Polyester<br>Black                                      | 4 6 8 10 12 14 16                                 | \$28.00 |
|                                                                                                                                                                                                                                                                                                                                                                                                                                                                                                                                                                                                                                                                                                                                                                                                                                                                                                                                                                                                                                                                                                                                                                                                                                                                                                                                                                                                                                                                                                                                                                                                                                                                                                                                                                                                                                                                                    | Fleecy Double knee trackpants with<br>cuff<br>Black                                               | 4 6 8 10 12 14 16                                 | \$25.00 |
|                                                                                                                                                                                                                                                                                                                                                                                                                                                                                                                                                                                                                                                                                                                                                                                                                                                                                                                                                                                                                                                                                                                                                                                                                                                                                                                                                                                                                                                                                                                                                                                                                                                                                                                                                                                                                                                                                    | Fleecy straight leg trackpants<br>Black                                                           | 4 6 8 10 12 14 16                                 | \$24.00 |
|                                                                                                                                                                                                                                                                                                                                                                                                                                                                                                                                                                                                                                                                                                                                                                                                                                                                                                                                                                                                                                                                                                                                                                                                                                                                                                                                                                                                                                                                                                                                                                                                                                                                                                                                                                                                                                                                                    | Waterproof Jacket Fleecy Lined<br>Black                                                           | 4 6 8 10 12 14 16                                 | \$52.00 |
|                                                                                                                                                                                                                                                                                                                                                                                                                                                                                                                                                                                                                                                                                                                                                                                                                                                                                                                                                                                                                                                                                                                                                                                                                                                                                                                                                                                                                                                                                                                                                                                                                                                                                                                                                                                                                                                                                    | Bucket Hat<br>Black                                                                               | XSm 53cm Sm 55cm<br>Med 57cm Lge 59cm XLg<br>61cm | \$12.00 |
|                                                                                                                                                                                                                                                                                                                                                                                                                                                                                                                                                                                                                                                                                                                                                                                                                                                                                                                                                                                                                                                                                                                                                                                                                                                                                                                                                                                                                                                                                                                                                                                                                                                                                                                                                                                                                                                                                    | School Bag<br>Black                                                                               | One size                                          | \$45.00 |
|                                                                                                                                                                                                                                                                                                                                                                                                                                                                                                                                                                                                                                                                                                                                                                                                                                                                                                                                                                                                                                                                                                                                                                                                                                                                                                                                                                                                                                                                                                                                                                                                                                                                                                                                                                                                                                                                                    | Warm Beanie<br>Black                                                                              | One size fits all                                 | \$12.00 |
| Z Z                                                                                                                                                                                                                                                                                                                                                                                                                                                                                                                                                                                                                                                                                                                                                                                                                                                                                                                                                                                                                                                                                                                                                                                                                                                                                                                                                                                                                                                                                                                                                                                                                                                                                                                                                                                                                                                                                | Grade 6 Cotton Back S/Sleeve Polo Top - Green/White/Black                                         | 4 6 8 10 12 14 16                                 | \$52.00 |
| ç,                                                                                                                                                                                                                                                                                                                                                                                                                                                                                                                                                                                                                                                                                                                                                                                                                                                                                                                                                                                                                                                                                                                                                                                                                                                                                                                                                                                                                                                                                                                                                                                                                                                                                                                                                                                                                                                                                 | Special Order Available only Oct/Nov                                                              | Adult sizes 14, 16, 18, 20                        | \$56.00 |