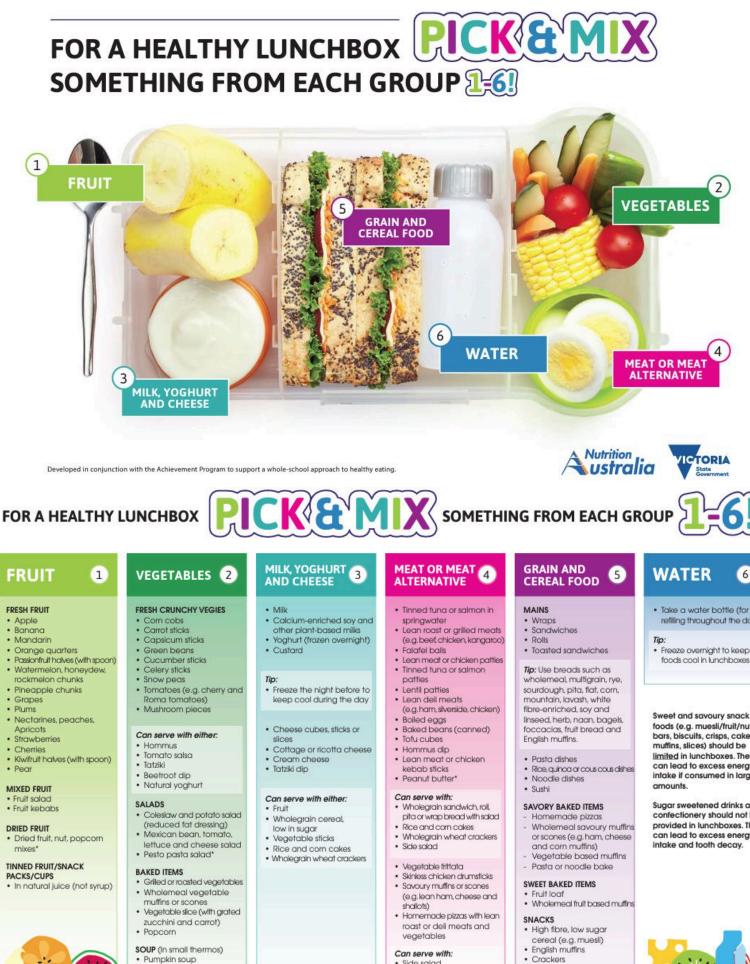

## Scan the QR Code and book with VillageOSHC today!

www.villageoshc.com.au | support@viilageoshc.com.au

Potato and leak soup

- Side salad
- Steamed or roasted vegetables
- Rice cakes · Corn thins
  - Wholemeal scones
  - · Pikelets

· Crispreads

- Crumpets · Hot cross buns (no icing)

#### 6

- Take a water bottle (for refiling throughout the day)
- foods cool in lunchboxes

foods (e.g. muesli/fruit/nut bars, biscuits, crisps, cakes, limited in lunchboxes. They can lead to excess energy intake if consumed in large

Sugar sweetened drinks and confectionery should not be provided in lunchboxes. They can lead to excess energy

\*Check your school's policy regarding the use of nuts and products containing nuts.

For more information about healthy eating and for many tasty recipes, visit the the Healthy Eating Advisory Service: http://heas.health.vic.gov.au/

#### Chicken and corn soup