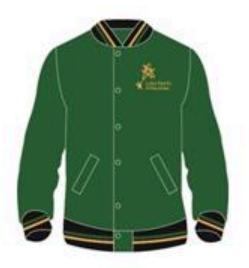

## Lalor North Primary School Uniform Order List

| AGS PRINTS PTT LID<br>ROUDLY AUSTRALIAN OWNED                                                                                                                                                                                                                                                                                                                                                                                                                                                                                                                                                                                                                                                                                                                                                                                                                                                                                                                                                                                                                                                                                                                                                                                                                                                                                                                                                                                                                                                                                                                                                                                                                                                                                                                                                                                                                                      | ltem                                                                                              | Sizes Available                                   | Price   |
|------------------------------------------------------------------------------------------------------------------------------------------------------------------------------------------------------------------------------------------------------------------------------------------------------------------------------------------------------------------------------------------------------------------------------------------------------------------------------------------------------------------------------------------------------------------------------------------------------------------------------------------------------------------------------------------------------------------------------------------------------------------------------------------------------------------------------------------------------------------------------------------------------------------------------------------------------------------------------------------------------------------------------------------------------------------------------------------------------------------------------------------------------------------------------------------------------------------------------------------------------------------------------------------------------------------------------------------------------------------------------------------------------------------------------------------------------------------------------------------------------------------------------------------------------------------------------------------------------------------------------------------------------------------------------------------------------------------------------------------------------------------------------------------------------------------------------------------------------------------------------------|---------------------------------------------------------------------------------------------------|---------------------------------------------------|---------|
|                                                                                                                                                                                                                                                                                                                                                                                                                                                                                                                                                                                                                                                                                                                                                                                                                                                                                                                                                                                                                                                                                                                                                                                                                                                                                                                                                                                                                                                                                                                                                                                                                                                                                                                                                                                                                                                                                    | Summer Dress<br>Bottle green & white                                                              | 4 6 8 10 12 14 16                                 | \$29.00 |
|                                                                                                                                                                                                                                                                                                                                                                                                                                                                                                                                                                                                                                                                                                                                                                                                                                                                                                                                                                                                                                                                                                                                                                                                                                                                                                                                                                                                                                                                                                                                                                                                                                                                                                                                                                                                                                                                                    | <b>Cotton Back Short Sleeve Polo</b><br>Emerald with black panels, white piping and black         | 4 6 8 10 12 14 16                                 | \$35.00 |
|                                                                                                                                                                                                                                                                                                                                                                                                                                                                                                                                                                                                                                                                                                                                                                                                                                                                                                                                                                                                                                                                                                                                                                                                                                                                                                                                                                                                                                                                                                                                                                                                                                                                                                                                                                                                                                                                                    | collar with emerald and white stripes<br>(embroidered logo)                                       | Adult sizes 14, 16, 18, 20                        | \$38.00 |
|                                                                                                                                                                                                                                                                                                                                                                                                                                                                                                                                                                                                                                                                                                                                                                                                                                                                                                                                                                                                                                                                                                                                                                                                                                                                                                                                                                                                                                                                                                                                                                                                                                                                                                                                                                                                                                                                                    | <b>Rugby Knit Shorts - Unisex</b><br>Black                                                        | 4 6 8 10 12 14 16                                 | \$21.00 |
| And the second sec | Microfibre Shorts – Unisex                                                                        | 4 6 8 10 12 14 16                                 | \$30.00 |
|                                                                                                                                                                                                                                                                                                                                                                                                                                                                                                                                                                                                                                                                                                                                                                                                                                                                                                                                                                                                                                                                                                                                                                                                                                                                                                                                                                                                                                                                                                                                                                                                                                                                                                                                                                                                                                                                                    | Black                                                                                             | Sml – Med – Lge - XL                              | \$33.00 |
|                                                                                                                                                                                                                                                                                                                                                                                                                                                                                                                                                                                                                                                                                                                                                                                                                                                                                                                                                                                                                                                                                                                                                                                                                                                                                                                                                                                                                                                                                                                                                                                                                                                                                                                                                                                                                                                                                    | <b>Cotton Back Long Sleeve Polo</b><br>Emerald with black panels, white piping and black          | 4 6 8 10 12 14 16                                 | \$37.00 |
| 5                                                                                                                                                                                                                                                                                                                                                                                                                                                                                                                                                                                                                                                                                                                                                                                                                                                                                                                                                                                                                                                                                                                                                                                                                                                                                                                                                                                                                                                                                                                                                                                                                                                                                                                                                                                                                                                                                  | collar and cuffs with emerald and white stripes (embroidered logo)                                | Adult sizes 14, 16, 18, 20                        | \$40.00 |
|                                                                                                                                                                                                                                                                                                                                                                                                                                                                                                                                                                                                                                                                                                                                                                                                                                                                                                                                                                                                                                                                                                                                                                                                                                                                                                                                                                                                                                                                                                                                                                                                                                                                                                                                                                                                                                                                                    | <b>Hooded Top</b><br>Black with green sleeves and green insert in hood                            | 4 6 8 10 12 14 16                                 | \$48.00 |
| Pointe Top                                                                                                                                                                                                                                                                                                                                                                                                                                                                                                                                                                                                                                                                                                                                                                                                                                                                                                                                                                                                                                                                                                                                                                                                                                                                                                                                                                                                                                                                                                                                                                                                                                                                                                                                                                                                                                                                         | with black bands with green and white stripes on bands (embroidered logo)                         | Adult sizes 14, 16, 18, 20                        | \$51.00 |
| e des                                                                                                                                                                                                                                                                                                                                                                                                                                                                                                                                                                                                                                                                                                                                                                                                                                                                                                                                                                                                                                                                                                                                                                                                                                                                                                                                                                                                                                                                                                                                                                                                                                                                                                                                                                                                                                                                              | Bomber Jacket                                                                                     | 4 6 8 10 12 14 16                                 | \$52.00 |
|                                                                                                                                                                                                                                                                                                                                                                                                                                                                                                                                                                                                                                                                                                                                                                                                                                                                                                                                                                                                                                                                                                                                                                                                                                                                                                                                                                                                                                                                                                                                                                                                                                                                                                                                                                                                                                                                                    | Black with green sleeves and black bands with green and white stripes on bands (embroidered logo) | Adult sizes 14, 16, 18, 20                        | \$55.00 |
|                                                                                                                                                                                                                                                                                                                                                                                                                                                                                                                                                                                                                                                                                                                                                                                                                                                                                                                                                                                                                                                                                                                                                                                                                                                                                                                                                                                                                                                                                                                                                                                                                                                                                                                                                                                                                                                                                    | <b>Straight leg Track Pants</b><br>Cotton/Polyester<br>Black                                      | 4 6 8 10 12 14 16                                 | \$28.00 |
|                                                                                                                                                                                                                                                                                                                                                                                                                                                                                                                                                                                                                                                                                                                                                                                                                                                                                                                                                                                                                                                                                                                                                                                                                                                                                                                                                                                                                                                                                                                                                                                                                                                                                                                                                                                                                                                                                    | Fleecy Double knee trackpants with<br>cuff<br>Black                                               | 4 6 8 10 12 14 16                                 | \$25.00 |
|                                                                                                                                                                                                                                                                                                                                                                                                                                                                                                                                                                                                                                                                                                                                                                                                                                                                                                                                                                                                                                                                                                                                                                                                                                                                                                                                                                                                                                                                                                                                                                                                                                                                                                                                                                                                                                                                                    | Fleecy straight leg trackpants<br>Black                                                           | 4 6 8 10 12 14 16                                 | \$24.00 |
|                                                                                                                                                                                                                                                                                                                                                                                                                                                                                                                                                                                                                                                                                                                                                                                                                                                                                                                                                                                                                                                                                                                                                                                                                                                                                                                                                                                                                                                                                                                                                                                                                                                                                                                                                                                                                                                                                    | Waterproof Jacket Fleecy Lined<br>Black                                                           | 4 6 8 10 12 14 16                                 | \$52.00 |
|                                                                                                                                                                                                                                                                                                                                                                                                                                                                                                                                                                                                                                                                                                                                                                                                                                                                                                                                                                                                                                                                                                                                                                                                                                                                                                                                                                                                                                                                                                                                                                                                                                                                                                                                                                                                                                                                                    | Bucket Hat<br>Black                                                                               | XSm 53cm Sm 55cm<br>Med 57cm Lge 59cm XLg<br>61cm | \$12.00 |
|                                                                                                                                                                                                                                                                                                                                                                                                                                                                                                                                                                                                                                                                                                                                                                                                                                                                                                                                                                                                                                                                                                                                                                                                                                                                                                                                                                                                                                                                                                                                                                                                                                                                                                                                                                                                                                                                                    | School Bag<br>Black                                                                               | One size                                          | \$45.00 |
|                                                                                                                                                                                                                                                                                                                                                                                                                                                                                                                                                                                                                                                                                                                                                                                                                                                                                                                                                                                                                                                                                                                                                                                                                                                                                                                                                                                                                                                                                                                                                                                                                                                                                                                                                                                                                                                                                    | Warm Beanie<br>Black                                                                              | One size fits all                                 | \$12.00 |
| Z Z                                                                                                                                                                                                                                                                                                                                                                                                                                                                                                                                                                                                                                                                                                                                                                                                                                                                                                                                                                                                                                                                                                                                                                                                                                                                                                                                                                                                                                                                                                                                                                                                                                                                                                                                                                                                                                                                                | Grade 6 Cotton Back S/Sleeve Polo Top - Green/White/Black                                         | 4 6 8 10 12 14 16                                 | \$52.00 |
| ç,                                                                                                                                                                                                                                                                                                                                                                                                                                                                                                                                                                                                                                                                                                                                                                                                                                                                                                                                                                                                                                                                                                                                                                                                                                                                                                                                                                                                                                                                                                                                                                                                                                                                                                                                                                                                                                                                                 | Special Order Available only Oct/Nov                                                              | Adult sizes 14, 16, 18, 20                        | \$56.00 |