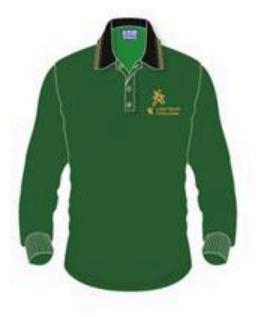

## Lalor North Primary School Uniform Order List

| AGS PRINTS PTT LID<br>ROUDLY AUSTRALIAN OWNED                                                                                                                                                                                                                                                                                                                                                                                                                                                                                                                                                                                                                                                                                                                                                                                                                                                                                                                                                                                                                                                                                                                                                                                                                                                                                                                                                                                                                                                                                                                                                                                                                                                                                                                                                                                                                                      | ltem                                                                                              | Sizes Available                                   | Price   |
|------------------------------------------------------------------------------------------------------------------------------------------------------------------------------------------------------------------------------------------------------------------------------------------------------------------------------------------------------------------------------------------------------------------------------------------------------------------------------------------------------------------------------------------------------------------------------------------------------------------------------------------------------------------------------------------------------------------------------------------------------------------------------------------------------------------------------------------------------------------------------------------------------------------------------------------------------------------------------------------------------------------------------------------------------------------------------------------------------------------------------------------------------------------------------------------------------------------------------------------------------------------------------------------------------------------------------------------------------------------------------------------------------------------------------------------------------------------------------------------------------------------------------------------------------------------------------------------------------------------------------------------------------------------------------------------------------------------------------------------------------------------------------------------------------------------------------------------------------------------------------------|---------------------------------------------------------------------------------------------------|---------------------------------------------------|---------|
|                                                                                                                                                                                                                                                                                                                                                                                                                                                                                                                                                                                                                                                                                                                                                                                                                                                                                                                                                                                                                                                                                                                                                                                                                                                                                                                                                                                                                                                                                                                                                                                                                                                                                                                                                                                                                                                                                    | Summer Dress<br>Bottle green & white                                                              | 4 6 8 10 12 14 16                                 | \$29.00 |
|                                                                                                                                                                                                                                                                                                                                                                                                                                                                                                                                                                                                                                                                                                                                                                                                                                                                                                                                                                                                                                                                                                                                                                                                                                                                                                                                                                                                                                                                                                                                                                                                                                                                                                                                                                                                                                                                                    | <b>Cotton Back Short Sleeve Polo</b><br>Emerald with black panels, white piping and black         | 4 6 8 10 12 14 16                                 | \$35.00 |
|                                                                                                                                                                                                                                                                                                                                                                                                                                                                                                                                                                                                                                                                                                                                                                                                                                                                                                                                                                                                                                                                                                                                                                                                                                                                                                                                                                                                                                                                                                                                                                                                                                                                                                                                                                                                                                                                                    | collar with emerald and white stripes<br>(embroidered logo)                                       | Adult sizes 14, 16, 18, 20                        | \$38.00 |
|                                                                                                                                                                                                                                                                                                                                                                                                                                                                                                                                                                                                                                                                                                                                                                                                                                                                                                                                                                                                                                                                                                                                                                                                                                                                                                                                                                                                                                                                                                                                                                                                                                                                                                                                                                                                                                                                                    | <b>Rugby Knit Shorts - Unisex</b><br>Black                                                        | 4 6 8 10 12 14 16                                 | \$21.00 |
| And the second sec | Microfibre Shorts – Unisex                                                                        | 4 6 8 10 12 14 16                                 | \$30.00 |
|                                                                                                                                                                                                                                                                                                                                                                                                                                                                                                                                                                                                                                                                                                                                                                                                                                                                                                                                                                                                                                                                                                                                                                                                                                                                                                                                                                                                                                                                                                                                                                                                                                                                                                                                                                                                                                                                                    | Black                                                                                             | Sml – Med – Lge - XL                              | \$33.00 |
|                                                                                                                                                                                                                                                                                                                                                                                                                                                                                                                                                                                                                                                                                                                                                                                                                                                                                                                                                                                                                                                                                                                                                                                                                                                                                                                                                                                                                                                                                                                                                                                                                                                                                                                                                                                                                                                                                    | <b>Cotton Back Long Sleeve Polo</b><br>Emerald with black panels, white piping and black          | 4 6 8 10 12 14 16                                 | \$37.00 |
| 5                                                                                                                                                                                                                                                                                                                                                                                                                                                                                                                                                                                                                                                                                                                                                                                                                                                                                                                                                                                                                                                                                                                                                                                                                                                                                                                                                                                                                                                                                                                                                                                                                                                                                                                                                                                                                                                                                  | collar and cuffs with emerald and white stripes (embroidered logo)                                | Adult sizes 14, 16, 18, 20                        | \$40.00 |
|                                                                                                                                                                                                                                                                                                                                                                                                                                                                                                                                                                                                                                                                                                                                                                                                                                                                                                                                                                                                                                                                                                                                                                                                                                                                                                                                                                                                                                                                                                                                                                                                                                                                                                                                                                                                                                                                                    | <b>Hooded Top</b><br>Black with green sleeves and green insert in hood                            | 4 6 8 10 12 14 16                                 | \$48.00 |
| Pointe Top                                                                                                                                                                                                                                                                                                                                                                                                                                                                                                                                                                                                                                                                                                                                                                                                                                                                                                                                                                                                                                                                                                                                                                                                                                                                                                                                                                                                                                                                                                                                                                                                                                                                                                                                                                                                                                                                         | with black bands with green and white stripes on bands (embroidered logo)                         | Adult sizes 14, 16, 18, 20                        | \$51.00 |
| e des                                                                                                                                                                                                                                                                                                                                                                                                                                                                                                                                                                                                                                                                                                                                                                                                                                                                                                                                                                                                                                                                                                                                                                                                                                                                                                                                                                                                                                                                                                                                                                                                                                                                                                                                                                                                                                                                              | Bomber Jacket                                                                                     | 4 6 8 10 12 14 16                                 | \$52.00 |
|                                                                                                                                                                                                                                                                                                                                                                                                                                                                                                                                                                                                                                                                                                                                                                                                                                                                                                                                                                                                                                                                                                                                                                                                                                                                                                                                                                                                                                                                                                                                                                                                                                                                                                                                                                                                                                                                                    | Black with green sleeves and black bands with green and white stripes on bands (embroidered logo) | Adult sizes 14, 16, 18, 20                        | \$55.00 |
|                                                                                                                                                                                                                                                                                                                                                                                                                                                                                                                                                                                                                                                                                                                                                                                                                                                                                                                                                                                                                                                                                                                                                                                                                                                                                                                                                                                                                                                                                                                                                                                                                                                                                                                                                                                                                                                                                    | <b>Straight leg Track Pants</b><br>Cotton/Polyester<br>Black                                      | 4 6 8 10 12 14 16                                 | \$28.00 |
|                                                                                                                                                                                                                                                                                                                                                                                                                                                                                                                                                                                                                                                                                                                                                                                                                                                                                                                                                                                                                                                                                                                                                                                                                                                                                                                                                                                                                                                                                                                                                                                                                                                                                                                                                                                                                                                                                    | Fleecy Double knee trackpants with<br>cuff<br>Black                                               | 4 6 8 10 12 14 16                                 | \$25.00 |
|                                                                                                                                                                                                                                                                                                                                                                                                                                                                                                                                                                                                                                                                                                                                                                                                                                                                                                                                                                                                                                                                                                                                                                                                                                                                                                                                                                                                                                                                                                                                                                                                                                                                                                                                                                                                                                                                                    | Fleecy straight leg trackpants<br>Black                                                           | 4 6 8 10 12 14 16                                 | \$24.00 |
|                                                                                                                                                                                                                                                                                                                                                                                                                                                                                                                                                                                                                                                                                                                                                                                                                                                                                                                                                                                                                                                                                                                                                                                                                                                                                                                                                                                                                                                                                                                                                                                                                                                                                                                                                                                                                                                                                    | Waterproof Jacket Fleecy Lined<br>Black                                                           | 4 6 8 10 12 14 16                                 | \$52.00 |
|                                                                                                                                                                                                                                                                                                                                                                                                                                                                                                                                                                                                                                                                                                                                                                                                                                                                                                                                                                                                                                                                                                                                                                                                                                                                                                                                                                                                                                                                                                                                                                                                                                                                                                                                                                                                                                                                                    | Bucket Hat<br>Black                                                                               | XSm 53cm Sm 55cm<br>Med 57cm Lge 59cm XLg<br>61cm | \$12.00 |
|                                                                                                                                                                                                                                                                                                                                                                                                                                                                                                                                                                                                                                                                                                                                                                                                                                                                                                                                                                                                                                                                                                                                                                                                                                                                                                                                                                                                                                                                                                                                                                                                                                                                                                                                                                                                                                                                                    | School Bag<br>Black                                                                               | One size                                          | \$45.00 |
|                                                                                                                                                                                                                                                                                                                                                                                                                                                                                                                                                                                                                                                                                                                                                                                                                                                                                                                                                                                                                                                                                                                                                                                                                                                                                                                                                                                                                                                                                                                                                                                                                                                                                                                                                                                                                                                                                    | Warm Beanie<br>Black                                                                              | One size fits all                                 | \$12.00 |
| Z Z                                                                                                                                                                                                                                                                                                                                                                                                                                                                                                                                                                                                                                                                                                                                                                                                                                                                                                                                                                                                                                                                                                                                                                                                                                                                                                                                                                                                                                                                                                                                                                                                                                                                                                                                                                                                                                                                                | Grade 6 Cotton Back S/Sleeve Polo Top - Green/White/Black                                         | 4 6 8 10 12 14 16                                 | \$52.00 |
| ç,                                                                                                                                                                                                                                                                                                                                                                                                                                                                                                                                                                                                                                                                                                                                                                                                                                                                                                                                                                                                                                                                                                                                                                                                                                                                                                                                                                                                                                                                                                                                                                                                                                                                                                                                                                                                                                                                                 | Special Order Available only Oct/Nov                                                              | Adult sizes 14, 16, 18, 20                        | \$56.00 |