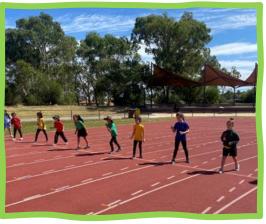

# **LNPS Athletics Carnival 2024**

On Monday 26<sup>th</sup> February Lalor North PS had our whole school athletics carnival at Meadowglen International Athletics Stadium in Epping.

Students across all Grades competed in different running, throwing, and jumping athletics events. After a cloudy start, it became a perfect sunny day and students had a great time competing in different events to win ribbons and points for their house colour in our annual LNPS Athletics Day House Cup.

Students competed hard all day & were great sportspeople, demonstrating our school values

throughout the entire day.

At the end of the day, Red House came out on top as the House champions, ending Yellows two-year reign as champions. Red House will be presented with their House Trophy at our first school assembly next week.

Staff & parents also had a fantastic day cheering and supporting our young athletes as they competed. Special mention to our fantastic Preps, who competed in their first

ever athletics carnival in only their 4<sup>th</sup> week of school. Well done to everyone on the day and I know students are already looking forward to next year's athletics carnival.