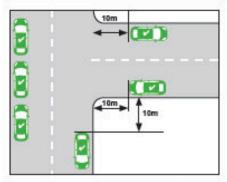

# No parking on nature strips/footpaths FOOTPATH Image: Comparison of the strips NATURE STRIP Image: Comparison of the strips ROAD Image: Comparison of the strips

Parking is illegal on nature strips and footpaths.

# Stopping across driveways FOOTPATH NATURE STRIP

It is illegal to, stop/park across a driveway unless you stay in the car are there for no more than two minutes and move immediately if required to do so to allow entry or exit by the owner/occupier.

#### Within 10 metres of an intersection

A driver must not stop with any part of their vehicle within 10 metres of an intersection unless signed otherwise.