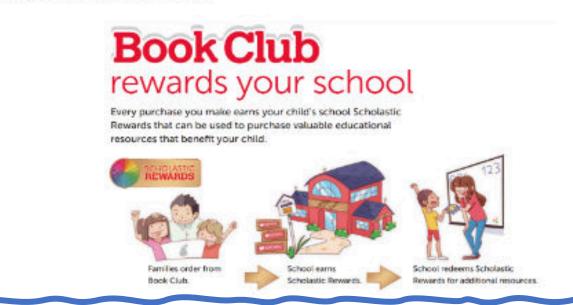

# Book Club

Dear Families,

Our school is participating in Scholastic Book Club again this year. This year, however, we are transitioning to an online payment only option.

It is easy to order. The **Book Club LOOP** platform for parents allows you to pay by credit card. Your child's order is submitted directly to school and the books will be delivered to class when they arrive. You can place your child's order at **scholastic.com.au/LOOP** or using the **LOOP** app, which can be downloaded from the App Store or Google Play.

Owning your own books is something special! We hope that you will encourage your child to order books this year. Each order helps earn free books and teaching materials for our library, however there is never any obligation to order. What better way to encourage reading than to allow children to choose the books they want to read!

# How to order on **Book Club**

- Your child will bring home a Book Club catalogue from school
- Discuss with, and help your child pick the books they would like to read
- Order online via the Scholastic Australia LOOP website or app and the school will take care of the rest! (LOOP orders are electronically linked to your school in an easy, secure online process)
- The books are delivered to your child's classroom.