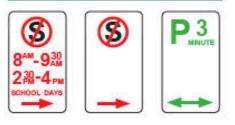

# PARKING AND SAFETY AROUND SCHOOLS

Speed

Look out for the reduced speed limit around schools and slow down to improve safety.

Yellow edge line

A driver must not stop on the side of a road marked with a yellow edge line.

#### Parking/Stopping signage

No stopping areas must be kept clear. If times/days are specified, restrictions are only applicable to the specified times/days. You cannot park in a P3 minute area for longer than three minutes.