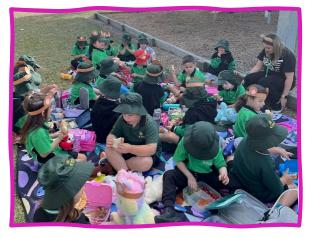

# Teddy Bear's Picnic

Our Preps all enjoyed sitting and eating their lunch and snacks with their special friends during the Teddy Bear's Picnic held on Tuesday 20<sup>th</sup> of February!