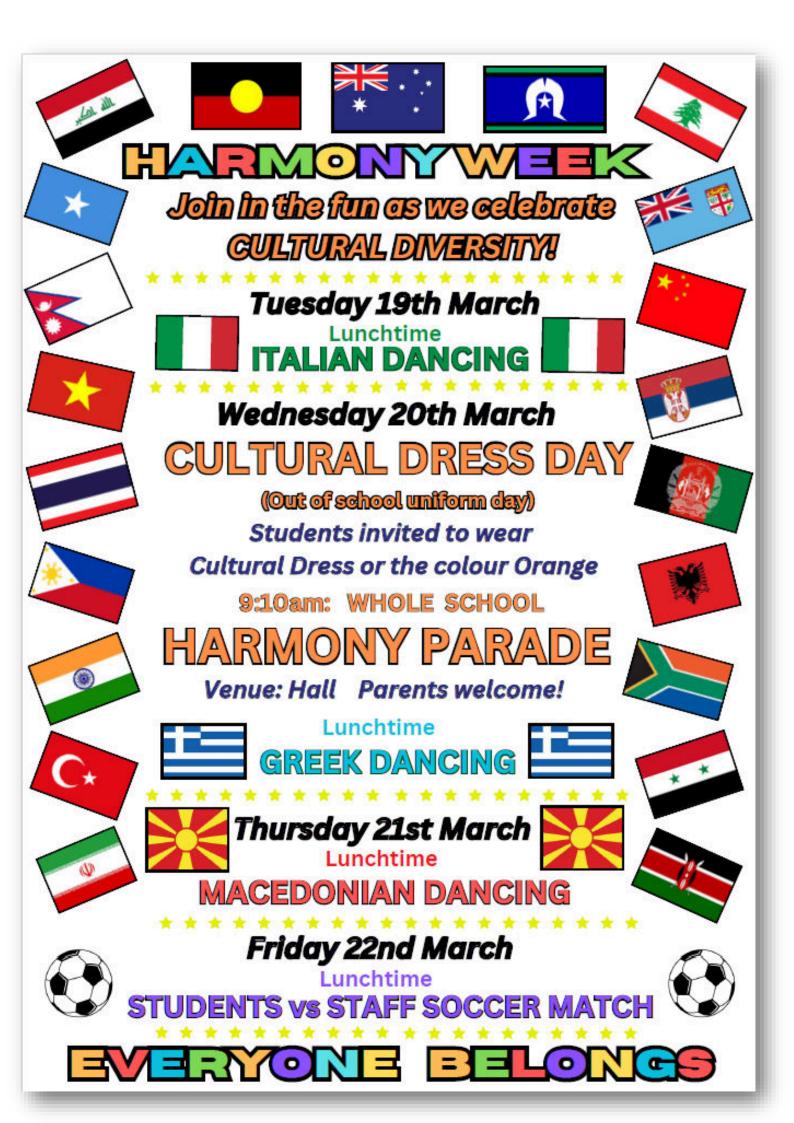

Wednesday 20<sup>th</sup> March – Harmony Day Celebrations, Whole School Cultural Dress Day: Whole School Harmony Parade 9:10am then Greek Dancing at Lunchtime (no Talent Show)

Wednesday 20th March – School Council Finance Subcommittee Meeting

This week, we have been learning the song, 'We are the World', and we will be performing at our Whole School Harmony Parade on Wednesday 20th March. (Please see flyer in this newsletter for more information.)