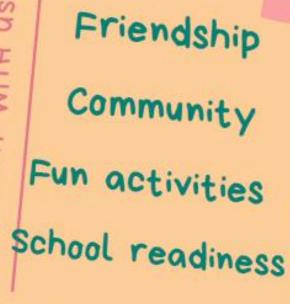

# LALOR NORTH PRIMARY SCHOOL PLAYGROUP "Stories, Songs & Smiles"

PLAY WITH USP

VHY