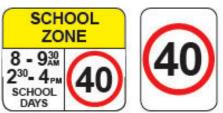

# PARKING AND SAFETY AROUND SCHOOLS

Speed

Look out for the reduced speed limit around schools and slow down to improve safety.

Yellow edge line

A driver must not stop on the side of a road marked with a yellow edge line.