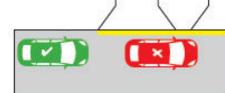

#### 3 metre gap for signage

At least 3 metres must be left between your vehicle and the centre dividing line to allow other vehicles to pass safely and not obstruct traffic.