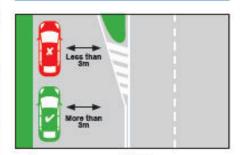

#### 3 metre gap for signage

At least 3 metres must be left between your vehicle and the centre dividing line to allow other vehicles to pass safely and not obstruct traffic.