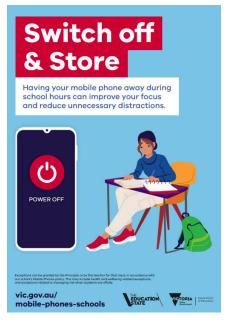

# **Mobile Phone Policy and Updates**

A parent support page on Mobile phones in schools is available on the department's website. This page provides links to resources for families to help them balance their child/children's time on and offline.

# Why is the mobile phone policy important and what is the evidence-base for it?

The mobile phone policy was introduced in 2020 to reduce distractions in the classroom, reduce cyberbullying in schools and improve face-to-face interactions in the school yard.

A recent Review of the policy has found that it has reduced the use of mobile phones during school hours, with a range of benefits noted by principals and teachers, including:

- greater student focus on their learning
- increased student socialisation or physical activity during breaks
- fewer incidents of cyberbullying during school hours
- fewer critical incidents involving mobile phones during school hours.

#### Who does the mobile phone policy apply to?

The policy applies to all Victorian government school students.

#### Can my child/ren still bring a mobile phone to school?

Students can bring a mobile phone to school, but it must be turned off and stored securely during the school day. Parents can still contact their children through the school's administration office in emergencies.

#### How do I contact my child in an emergency?

In emergencies, parents can still contact their children through their school's administration office.

#### What will be the consequences for my child/ren if they are caught with a mobile phone during school hours?

Schools will enforce the policy under their existing student engagement policies, for example, through detention or a loss of school-based privileges.

#### What is my role as a parent or carer?

Parents and carers are encouraged to support their children to become safe and responsible technology users.