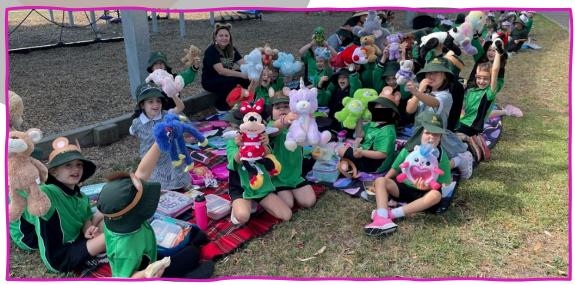

# Teddy Bear's Picnic

Our Preps all enjoyed sitting and eating their lunch and snacks with their special friends during the Teddy Bear's Picnic held on Tuesday 20<sup>th</sup> of February!